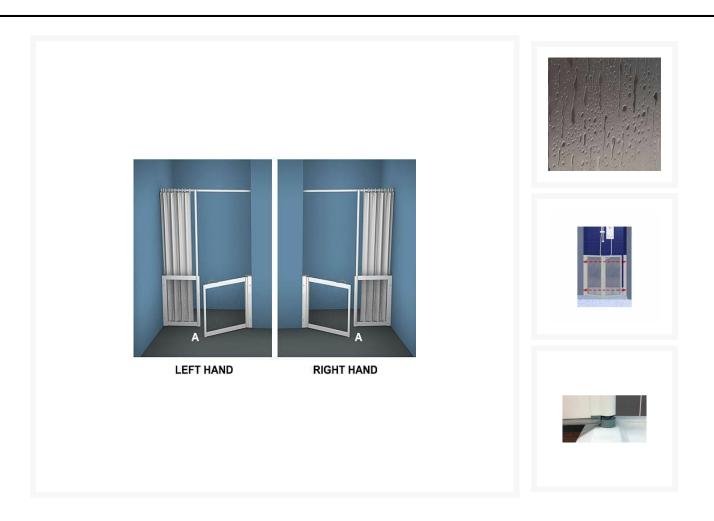

## **Description**

Contour made-to-measure half height shower enclosure.

Front access, wall hung outward opening single door, fixed panel and vertical support/grabrail.

With a modern appearance and a range of features, these doors are ideal for any wet room or shower tray adaptation.

#### Hinge opening:

• Single door folds out of the enclosure