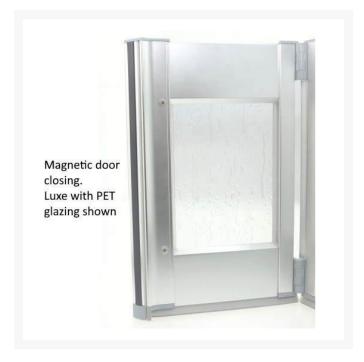

#### Features and benefits:

- · High quality aluminium doors and frames
- High integrity door and glazing seals
- Magnetic door closing
- Rise and fall hinges lifts doors by at least 10mm when opened
- Support pole standard height 2085mm from base to top of pole / shower curtain rail
- Easy grip 'D' handle
- Manufactured in the UK from components that are 100% recyclable

#### **Glazing:**

- PET 3mm thick decorative, translucent high-impact performance recyclable plastic
- PET glazing has the same classification of Toughened Glass Class B