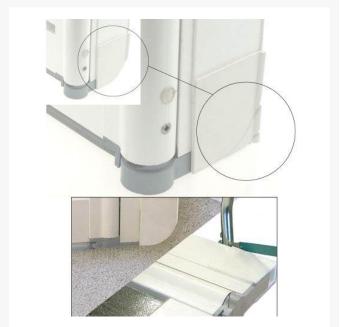

- Manufactured from grade 6063 aluminium and powder coated to white RAL 11910
- Doors and hinges tested to 20,000 opening and closing cycles with no adverse effects
- Hinges and top caps manufactured from hard wearing Nylon 6
- All seals are manufactured from PVC, rubber or co-extruded rubber

#### Compatibility:

- Compensator included allows for 15mm adjustment for out of square walls
- Can be retro-fitted into a wet room or onto a shower tray with a 40mm flat perimeter
- 100mm infill panel available to overcome problem pipe work contact us if required
- Integrated corner block trimmable to fit 'cap and cove' vinyl flooring block can be cut at 10mm to 38mm radius