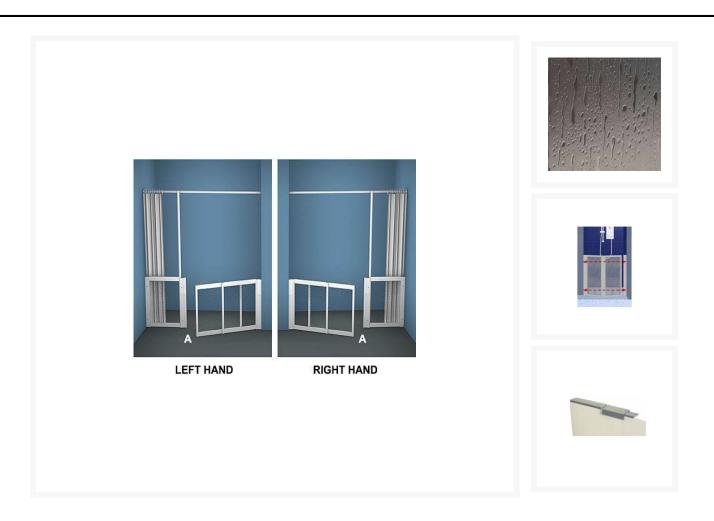

### **Description**

Contour made-to-measure half height shower enclosure.

White powder-coated aluminium framed front access sliding door with a fixed panel and vertical support pole.

With a modern appearance and a range of features, these doors are ideal for any wet room or shower tray adaptation.

#### Hinge opening:

Sliding doors fold out of the enclosure