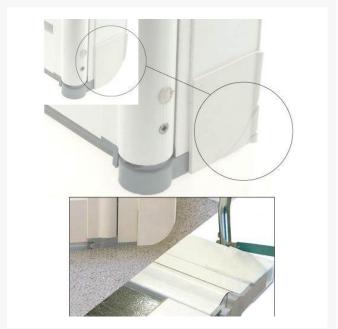

#### **Compatibility:**

- Compensator included allows for 15mm adjustment for out of square walls
- Can be retro-fitted into a wet room or onto a shower tray with a 40mm flat perimeter
- 100mm infill panel available to overcome problem pipe work contact us if required
- Integrated corner block trimmable to fit 'cap and cove' vinyl flooring block can be cut at 10mm to 38mm radius