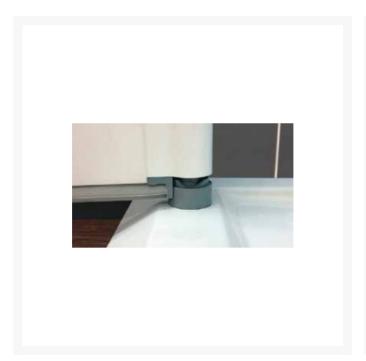

#### **Compatibility:**

- Compensator included allows for 15mm adjustment for out of square walls
- Can be retro-fitted into a wet room or onto a shower tray with a 40mm flat perimeter
- 100mm infill panel available to overcome problem pipe work contact us if required
- Integrated corner block trimmable to fit 'cap and cove' vinyl flooring block can be cut at 10mm to 38mm radius