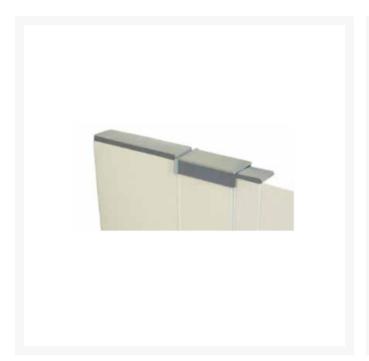

## **Compatibility:**

- Compensator included allows for 15mm adjustment for out of square walls
- Can be retro-fitted into a wet room or onto a shower tray with a 40mm flat perimeter
- 100mm infill panel available to overcome problem pipe work contact us if required
- Integrated corner block trimmable to fit 'cap and cove' vinyl flooring block can be cut at 10mm to 38mm radius