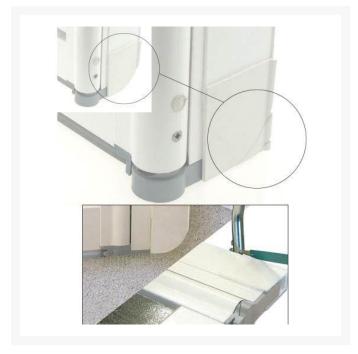

## Features and benefits:

- High quality aluminium doors and frames
- High integrity door and glazing seals
- Magnetic door closing
- Rise and fall hinges lifts doors by at least 10mm when opened

- Support pole standard height 2085mm from base to top of pole / shower curtain rail
- Easy grip 'D' handles
- Manufactured in the UK from components that are 100% recyclable
- Manufactured from grade 6063 aluminium and powder coated to white RAL 11910
- Doors and hinges tested to 20,000 opening and closing cycles with no adverse effects
- Hinges and top caps manufactured from hard wearing Nylon 6
- All seals are manufactured from PVC, rubber or co-extruded rubber

## **Compatibility:**

- Compensator included allows for 15mm adjustment for out of square walls
- Can be retro-fitted into a wet room or onto a shower tray with a 40mm flat perimeter
- 100mm infill panel available to overcome problem pipe work contact us if required
- Integrated corner block trimmable to fit 'cap and cove' vinyl flooring block can be cut at 10mm to 38mm radius