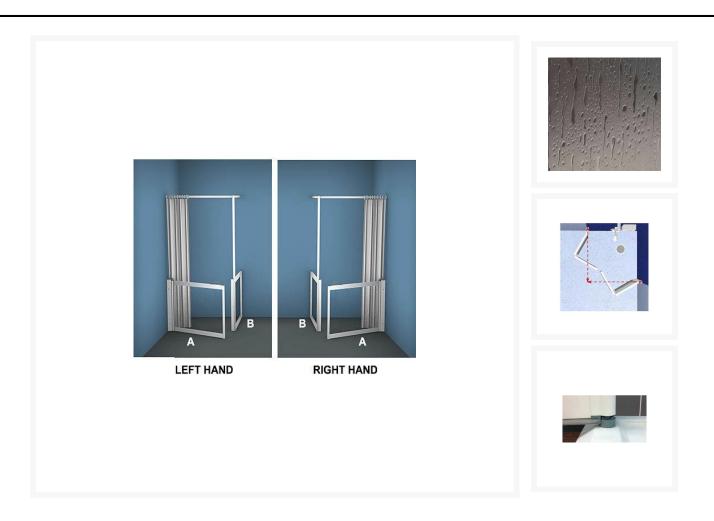

# **Additional Options**

| Step 1) Please enter A - Total width of door and fixed front panel (Max. 1700mm) |                                                       |
|----------------------------------------------------------------------------------|-------------------------------------------------------|
| Step 2) Please enter total width of fixed front panel A (Min. 250mm)             |                                                       |
| Step 3) Please enter B - Total width of fixed return panel (Max. 1000mm)         |                                                       |
| Step 4) Select your screen height (mm)                                           | 900                                                   |
|                                                                                  | 750                                                   |
| Step 5) Select your handing                                                      | Right Hand                                            |
|                                                                                  | Left Hand                                             |
| Step 6) How is it being installed?                                               | On a Wet Room Floor Former with vinyl safety flooring |
|                                                                                  | On a Shower Tray or Square edge floor tiles           |
| Step 7) Would you like to extend the White vertical pole to the ceiling?         | Yes                                                   |
|                                                                                  | No                                                    |
| Step 8) Select your handle colour                                                | Light Grey                                            |

# **Description**

Contour made-to-measure half height shower enclosure.

Front access single door with fixed front and return panels. Vertical support pole/grabrail.

With a modern appearance and a range of features, these doors are ideal for any wet room or shower tray adaptation.

# Hinge opening:

• Single door folds out of the enclosure