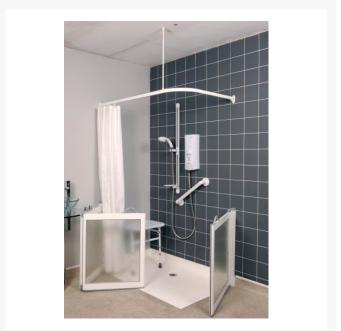

# **Description**

Contour made-to-measure half height shower enclosure.

Front access single door with fixed front and return panels. Vertical support pole/grabrail.

With a modern appearance and a range of features, these doors are ideal for any wet room or shower tray adaptation.

### Includes:

- Complete WF28 white shower enclosure with PET glazing
- Shower curtain 2000mm drop, white, weighted
- Continuous aluminium curtain rail, powder coated in white finish

## Features and benefits:

- High quality aluminium doors and frames
- High integrity door and glazing seals
- Magnetic door closing
- Rise and fall hinges lifts doors by at least 10mm when opened

- Support pole standard height 2085mm from base to top of pole / shower curtain rail
- Easy grip 'D' handles
- Manufactured in the UK from components that are 100% recyclable
- Manufactured from grade 6063 aluminium and powder coated to white RAL 11910
- Doors and hinges tested to 20,000 opening and closing cycles with no adverse effects
- Hinges and top caps manufactured from hard wearing Nylon 6
- All seals are manufactured from PVC, rubber or co-extruded rubber