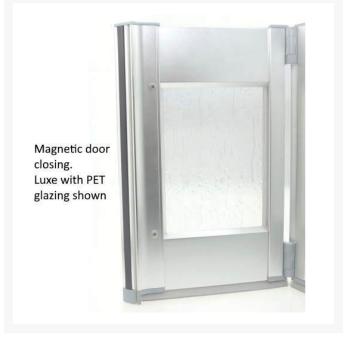

## Features and benefits:

- High quality aluminium doors and frames
- High integrity door and glazing seals
- Magnetic door closing
- Rise and fall hinges lifts doors by at least 10mm when opened

- Support pole standard height 2085mm from base to top of pole / shower curtain rail
- Easy grip 'D' handles
- Manufactured in the UK from components that are 100% recyclable
- Manufactured from grade 6063 aluminium and powder coated to white RAL 11910
- Doors and hinges tested to 20,000 opening and closing cycles with no adverse effects
- Hinges and top caps manufactured from hard wearing Nylon 6
- All seals are manufactured from PVC, rubber or co-extruded rubber