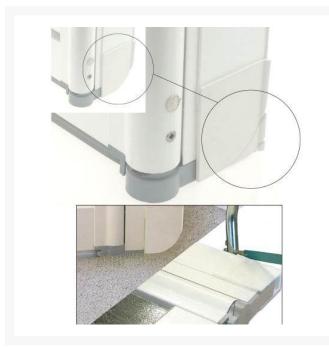

#### Compatibility:

- Compensator included allows for 15mm adjustment for out of square walls
- Can be retro-fitted into a wet room or onto a shower tray with a 40mm flat perimeter
- 100mm infill panel available to overcome problem pipe work contact us if required
- Integrated corner block trimmable to fit 'cap and cove' vinyl flooring block can be cut at 10mm to 38mm radius