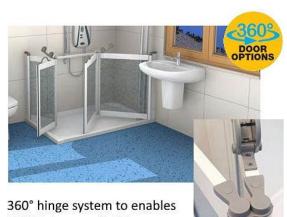

#### Hinge opening:

• Bi-folding doors - choice of hinge style including 360° in/out hinge, please select above as desired

#### Features and benefits:

- High quality aluminium doors and frames
- High integrity door and glazing seals
- Magnetic door closing
- Rise and fall hinges lifts doors by at least 10mm when opened
- Support poles standard height 2085mm from base to top of pole / shower curtain rail
- Easy grip 'D' handles
- Manufactured in the UK from components that are 100% recyclable
- Manufactured from grade 6063 aluminium and powder coated to white RAL 11910
- Doors and hinges tested to 20,000 opening and closing cycles with no adverse effects
- Hinges and top caps manufactured from hard wearing Nylon 6
- All seals are manufactured from PVC, rubber or co-extruded rubber
- Watertight 'click' hinge at door intersections for increased strength and durability