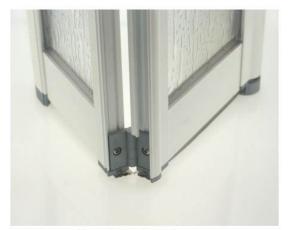

#### Compatibility:

- Compensator included allows for 15mm adjustment for out of square walls
- Can be retro-fitted into a wet room or onto a shower tray with a 40mm flat perimeter
- 100mm infill panel available to overcome problem pipe work contact us if required
- Integrated corner block trimmable to fit 'cap and cove' vinyl flooring block can be cut at 10mm to 38mm radius