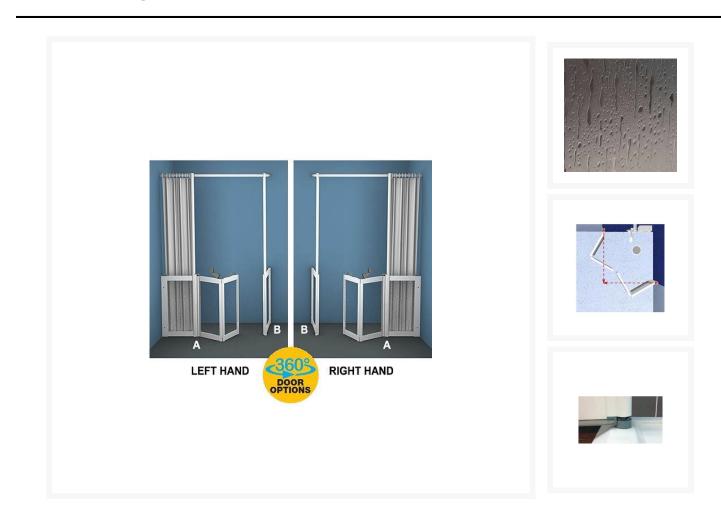

## **Additional Options**

| Step 1) Please enter A - Total width of front fixed panel<br>and both doors (Max. 1800mm)<br>Step 2) Please enter total width of front fixed panel A<br>(Min. 250mm) |                                                                  |
|----------------------------------------------------------------------------------------------------------------------------------------------------------------------|------------------------------------------------------------------|
| Step 3) Please enter B - Total width of fixed return panel<br>(Max. 1200mm)                                                                                          |                                                                  |
| Step 4) Select your screen height (mm)                                                                                                                               | 900                                                              |
|                                                                                                                                                                      | 750                                                              |
| Step 5) Select your handing                                                                                                                                          | Right Hand                                                       |
|                                                                                                                                                                      | Left Hand                                                        |
| Step 6) Select your bi-folding hinge type                                                                                                                            | Inwards folding click hinge - doors fold into the enclosure      |
|                                                                                                                                                                      | Outwards folding click hinge - doors fold out from the enclosure |
|                                                                                                                                                                      | 360° Hinge - doors fold both inwards and outwards                |
| Step 7) How is it being installed?                                                                                                                                   | On a Wet Room Floor Former with vinyl safety flooring            |
|                                                                                                                                                                      | On a Shower Tray or Square edge floor<br>tiles                   |
| Step 8) Would you like to extend the White vertical poles to the ceiling?                                                                                            | Yes                                                              |
|                                                                                                                                                                      | No                                                               |
| Step 9) Select your handle / latch colour                                                                                                                            | Light Grey                                                       |

## Description

Contour made-to-measure half height shower enclosure.

Front access bi-folding door hinging from the fixed panel. Separate return panel and two vertical support poles/grabrails.

With a modern appearance and a range of features, these doors are ideal for any wet room or shower tray adaptation.

#### Hinge opening:

• Bi-folding doors - choice of hinge style including 360° in/out hinge, please select above as desired