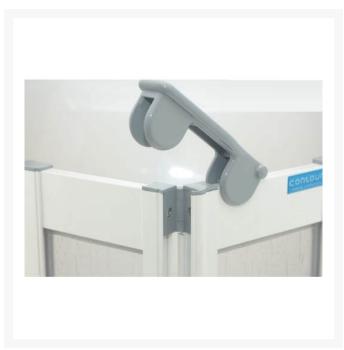

#### Features and benefits:

- High quality aluminium doors and frames
- High integrity door and glazing seals
- Magnetic door closing
- Rise and fall hinges lifts doors by at least 10mm when opened
- Support poles standard height 2085mm from base to top of pole / shower curtain rail
- Easy grip 'D' handles
- Manufactured in the UK from components that are 100% recyclable
- Manufactured from grade 6063 aluminium and powder coated to white RAL 11910
- Doors and hinges tested to 20,000 opening and closing cycles with no adverse effects
- Hinges and top caps manufactured from hard wearing Nylon 6
- All seals are manufactured from PVC, rubber or co-extruded rubber
- Watertight 'click' hinge at door intersections for increased strength and durability