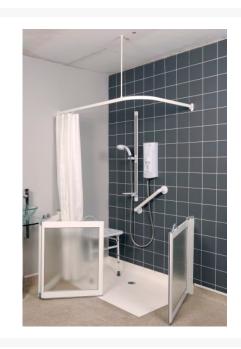

### **Product Images**

bi-fold doors to fold into or out of the shower area, ideal for small bathrooms.

Standard Click hinge (Inward opening door shown)

## Description

Contour made-to-measure half height shower enclosure.

Front access bi-folding door hinging from the fixed panel. Separate return panel and two vertical support poles/grabrails.

With a modern appearance and a range of features, these doors are ideal for any wet room or shower tray adaptation.

#### Includes:

- Complete WF33 white shower enclosure with PET glazing
- Shower curtain 2000mm drop, white, weighted
- Continuous aluminium curtain rail, powder coated in white finish