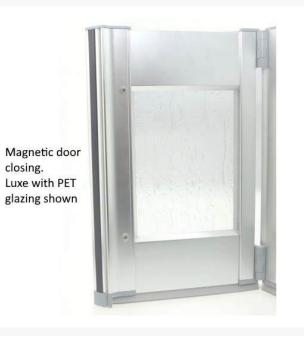

#### Features and benefits:

- High quality aluminium doors and frames
- High integrity door and glazing seals
- Magnetic door closing
- Rise and fall hinges lifts doors by at least 10mm when opened
- Support poles standard height 2085mm from base to top of pole / shower curtain rail
- Easy grip 'D' handles
- Manufactured in the UK from components that are 100% recyclable
- Manufactured from grade 6063 aluminium and powder coated to white RAL 11910
- Doors and hinges tested to 20,000 opening and closing cycles with no adverse effects
- Hinges and top caps manufactured from hard wearing Nylon 6
- All seals are manufactured from PVC, rubber or co-extruded rubber
- Watertight 'click' hinge at door intersections for increased strength and durability

#### **Glazing:**

- PET 3mm thick decorative, translucent high-impact performance recyclable plastic
- PET glazing has the same classification of Toughened Glass Class B