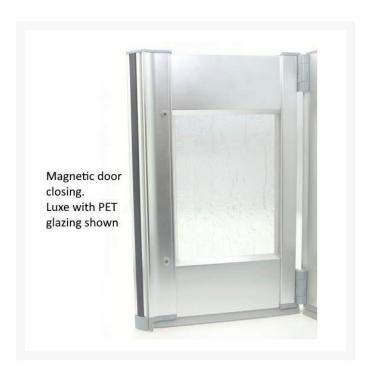

#### Features and benefits:

- High quality aluminium doors and frames
- High integrity door and glazing seals
- Magnetic door closing

- Rise and fall hinges lifts doors by at least 10mm when opened
- Support poles standard height 2085mm from base to top of pole / shower curtain rail
- Easy grip 'D' handles
- Manufactured in the UK from components that are 100% recyclable
- Manufactured from grade 6063 aluminium and powder coated to white RAL 11910
- Doors and hinges tested to 20,000 opening and closing cycles with no adverse effects
- Hinges and top caps manufactured from hard wearing Nylon 6
- All seals are manufactured from PVC, rubber or co-extruded rubber

### **Glazing:**

- PET 3mm thick decorative, translucent high-impact performance recyclable plastic
- PET glazing has the same classification of Toughened Glass Class B