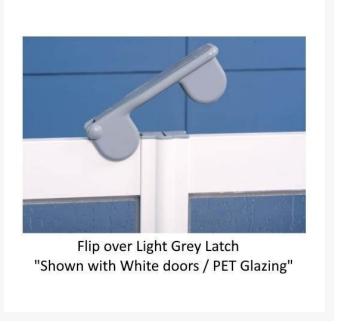

## **Additional Options**

| Step 1) Please enter A - Total width of front fixed panel and doors (Max. 1800mm) |                                                       |
|-----------------------------------------------------------------------------------|-------------------------------------------------------|
| Step 2) Please enter total width of front fixed panel A (Min. 250mm)              |                                                       |
| Step 3) Please enter B - Total width of fixed return panel (Max. 1200mm)          |                                                       |
| Step 4) Select your screen height (mm)                                            | 900                                                   |
|                                                                                   | 750                                                   |
| Step 5) Select your handing                                                       | Right Hand                                            |
|                                                                                   | Left Hand                                             |
| Step 6) How is it being installed?                                                | On a Wet Room Floor Former with vinyl safety flooring |
|                                                                                   | On a Shower Tray or Square edge floor tiles           |
| Step 7) Would you like to extend the White vertical poles to the ceiling?         | Yes                                                   |
|                                                                                   | No                                                    |
| Step 8) Select your handle / latch colour                                         | Light Grey                                            |

#### Features and benefits:

- High quality aluminium doors and frames
- High integrity door and glazing seals
- Magnetic door closing

- Rise and fall hinges lifts doors by at least 10mm when opened
- Support poles standard height 2085mm from base to top of pole / shower curtain rail
- Easy grip 'D' handles
- Manufactured in the UK from components that are 100% recyclable
- Manufactured from grade 6063 aluminium and powder coated to white RAL 11910
- Doors and hinges tested to 20,000 opening and closing cycles with no adverse effects
- Hinges and top caps manufactured from hard wearing Nylon 6
- All seals are manufactured from PVC, rubber or co-extruded rubber