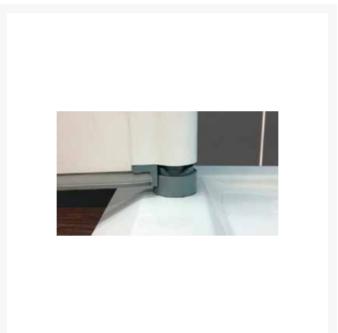

### **Compatibility:**

- Compensator included allows for 15mm adjustment for out of square walls
- Can be retro-fitted into a wet room or onto a shower tray with a 40mm flat perimeter
- 100mm infill panel available to overcome problem pipe work contact us if required
- Integrated corner block trimmable to fit 'cap and cove' vinyl flooring block can be cut at 10mm to 38mm radius