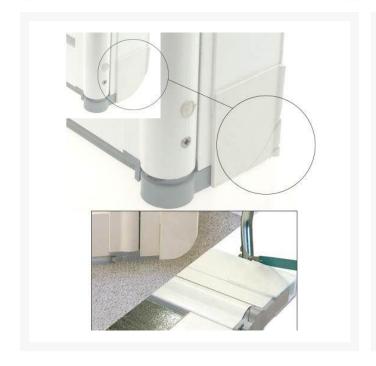

#### Features and benefits:

- High quality aluminium doors and frames
- High integrity door and glazing seals
- Magnetic door closing

- Rise and fall hinges lifts doors by at least 10mm when opened
- Support poles standard height 2085mm from base to top of pole / shower curtain rail
- Easy grip 'D' handles
- Manufactured in the UK from components that are 100% recyclable
- Manufactured from grade 6063 aluminium and powder coated to white RAL 11910
- Doors and hinges tested to 20,000 opening and closing cycles with no adverse effects
- Hinges and top caps manufactured from hard wearing Nylon 6
- All seals are manufactured from PVC, rubber or co-extruded rubber