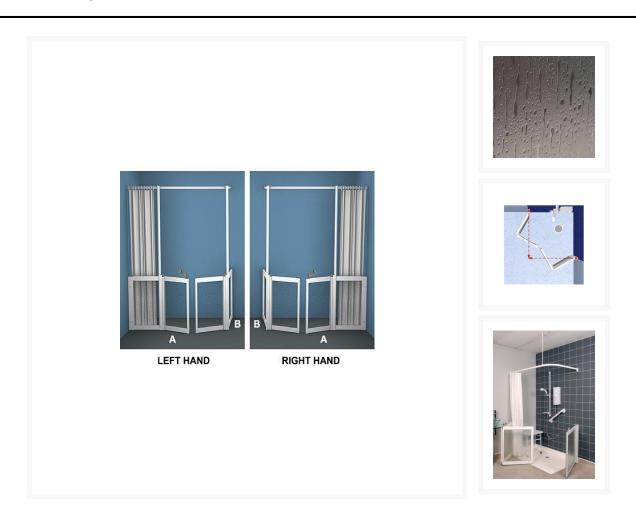

# **Description**

Contour made-to-measure half height shower enclosure.

Front access bi-parting doors hinging from the fixed panel and return side panel. Two vertical support poles/grabrails.

With a modern appearance and a range of features, these doors are ideal for any wet room or shower tray adaptation.

### Hinge opening:

• Bi-parting doors - 180° hinge, fold into, and out of, the enclosure

### **Compatibility:**

- Compensator included allows for 15mm adjustment for out of square walls
- Can be retro-fitted into a wet room or onto a shower tray with a 40mm flat perimeter
- 100mm infill panel available to overcome problem pipe work contact us if required
- Integrated corner block trimmable to fit 'cap and cove' vinyl flooring block can be cut at 10mm to 38mm radius