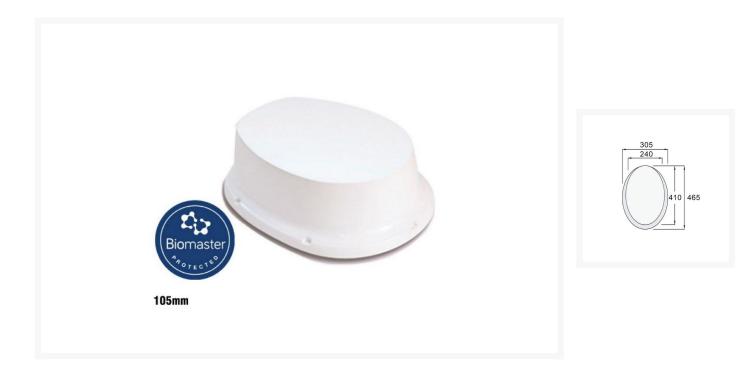

## **Description**

Contour 105mm high GRP toilet plinth, for raising the physical height of a WC toilet pan.

- Toilet plinth to be used to permanently raise the WC pan by 105mm
- Screw directly to the floor or shower tray
- Solid GRP construction
- Handmade in England
- An alternative to using raised toilet seats
- Universal can be used with virtually all WC pans

- Incorporates Biomaster antibacterial protection
- The addition of a grabrail alongside the WC can assist the user when standing or sitting

#### Plan view size:

- Base footprint 465mm (L) x 305mm (W)
- WC pan deck 410mm (L) x 240mm (W)