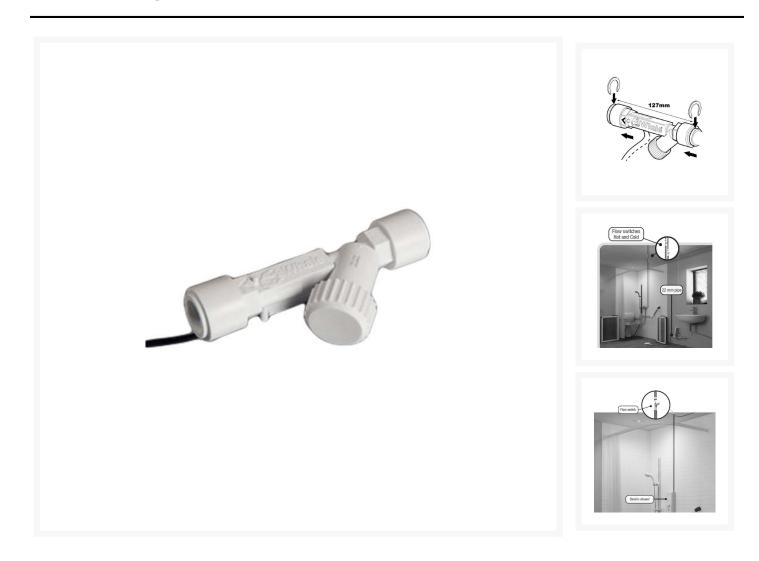

## Description

Whale AK1568 Standard Flow Switch for use with the Whale Switch Connect (formerly the Whale Automatic and Flow Connect) shower wastewater pumps for electric shower and existing mixer shower installations.

#### Key benefits:

- 1x Flow Switch
- Replacement flow switch for the Cold feed on electric showers
- Replacement flow switch for the Hot feed on Mixer Showers, where a Flow Restrictor @ 10 L/min is already fitted

#### **Technical details:**

- Fits 15mm pipework, the "C clips" must be fitted
- Overall length (mm): 127
- Arrow indicates direction of flow of water supply
- Use an earth bonding strip across the flow switch where earth continuity is necessary in compliance with BS7671: 2008 17th Edition Wiring Regulations
- Do not fit in the waste pipe
- Do not fit within 300mm of the pump or transformer