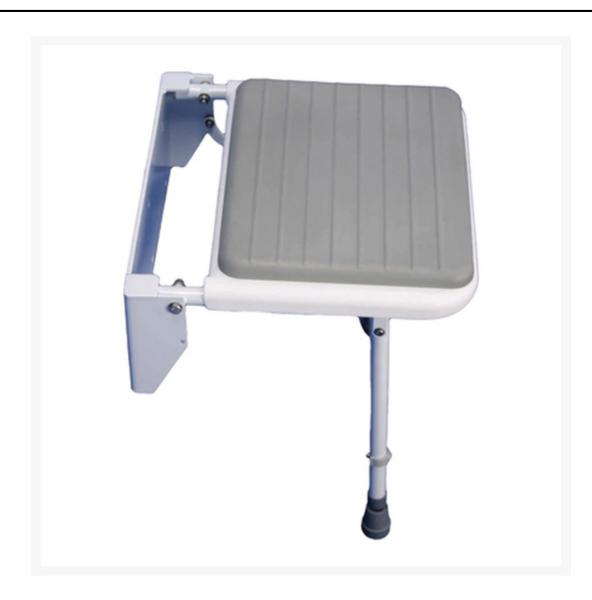

## Description

Aidapt clip on moulded padded shower seat for added comfort, easily fitted to any wall type.

This shower seat easily folds away against the wall when others are using the shower.

This Aidapt shower seat has a maximum load capacity of 190kg / 30 Stone, grey coloured seat pad, and is designed for easy cleaning.

#### Key benefits:

- Clip on moulded padded shower seat
- Leg adjustment from approximately 430 to 550mm can be fitted at a height to suit the user
- Seat easily removable for cleaning
- Hinging from a wall bracket, both legs and seat fold compactly against the wall when not in use

#### **Technical details:**

- Overall seat width (mm): 470
- Maximum load capacity (kg / Stone): 190 / 30
- Seat pad colour: Grey