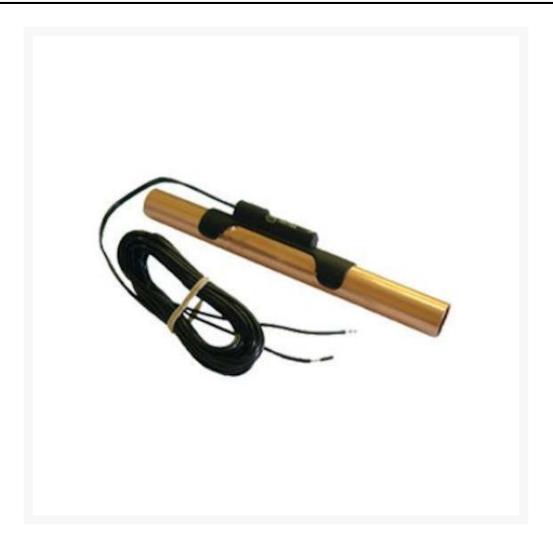

## Description

Replacement FS-X062 flow switch for the Contour Primo Xtra range or P12 Pumps of shower waste water pumps.

#### Key benefits:

- 1x Flow switch
- Fits 15mm pipework
- Supplied with John Guest fitting and Y Filter