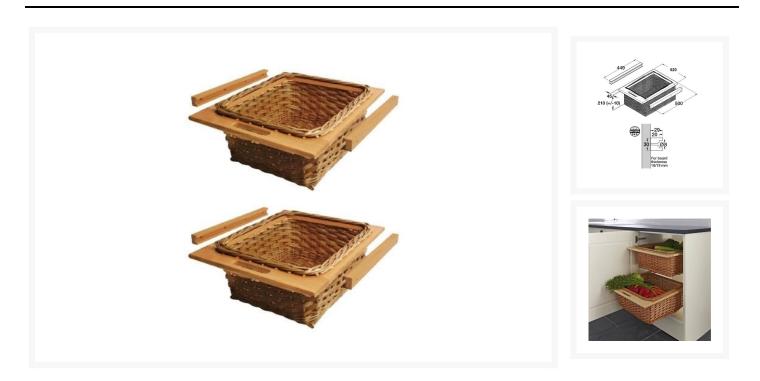

## **Description**

thickness.

Ideal for storing vegetables in the kitchen.

- 2x Natural (brown) wicker baskets
- Beech frames and runners
- 1 Handle hole
- Side mounting
- Actual basket / frame size (W x D x H): 520 x 500 x 210mm
- Basket height tolerance of -/+ 10mm (excluding height of runners)
- Max. load 15 kg per basket
- 45mm wide frame profile each side
- 2x Pairs of pre-drilled runners 449mm length
- 30mm runner height runner width 29mm with 9mm inset runner groove, pre-drilled with counter sunk holes
- Hospa Ø 4.0 mm countersunk screws required not (included)