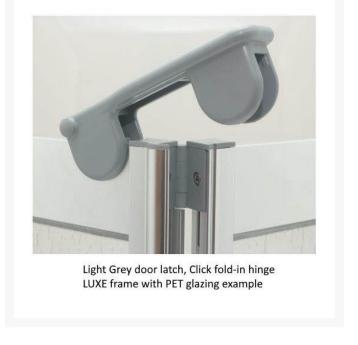

#### **Includes:**

- Complete WF10 Luxe shower enclosure with PET glazing and light grey handles / latches
- Shower curtain 2000mm drop, white, weighted
- Continuous aluminium curtain rail, finished in Luxe polished etch bright silver

### Features and benefits:

- High quality aluminium doors and frames
- High integrity door and glazing seals

- Magnetic door closing
- Rise and fall hinges lifts doors by at least 10mm when opened
- Light grey easy grip 'D' handles
- Manufactured in the UK from components that are 100% recyclable
- Manufactured from grade 6063 aluminium and Luxe polished etch bright silver finish
- Doors and hinges tested to 20,000 opening and closing cycles with no adverse effects
- Hinges and top caps manufactured from hard wearing Nylon 6
- All seals are manufactured from PVC, rubber or co-extruded rubber
- Watertight 'click' hinge at door intersections for increased strength and durability

## Hinge opening:

• Tri-folding doors - choice of hinge style including 360° in/out hinge, please select above as desired