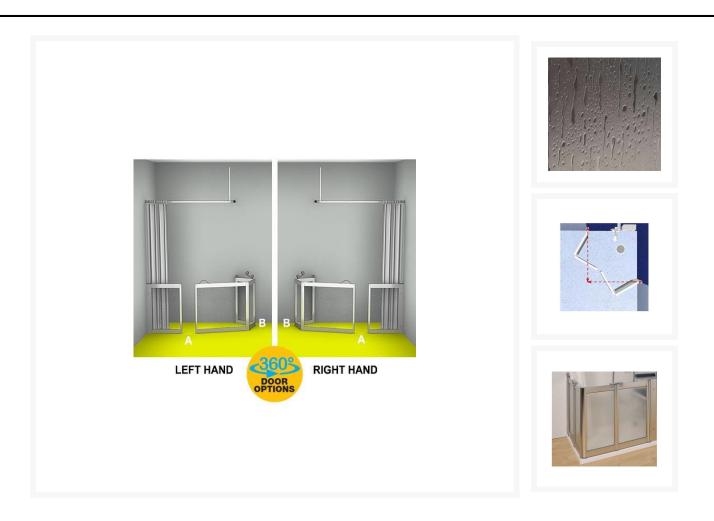

# **Additional Options**

| Step 1) Please input A - Total width of fixed panel and first folding panel (Max. 1700mm) |                                                                  |
|-------------------------------------------------------------------------------------------|------------------------------------------------------------------|
| Step 2) Please input width of fixed panel A (Min. 200mm)                                  |                                                                  |
| Step 3) Please input B - Total width of return to wall folding panels (Max. 1000mm)       |                                                                  |
| Step 4) Select your screen height (mm)                                                    | 900                                                              |
|                                                                                           | 750                                                              |
| Step 5) Select your handing                                                               | Right Hand                                                       |
|                                                                                           | Left Hand                                                        |
| Step 6) Select your tri-folding hinge type                                                | Inwards folding click hinge - doors fold into the enclosure      |
|                                                                                           | Outwards folding click hinge - doors fold out from the enclosure |
|                                                                                           | 360° Hinge - doors fold both inwards and outwards                |
| Step 7) How is it being installed?                                                        | On a Wet Room Floor Former with vinyl safety flooring            |
|                                                                                           | On a Shower Tray or Square edge floor tiles                      |

## Hinge opening:

• Tri-folding doors - choice of hinge style including 360° in/out hinge, please select above as desired