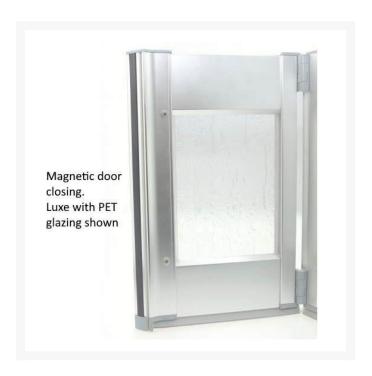

### Features and benefits:

- High quality aluminium doors and frames
- High integrity door and glazing seals

- Magnetic door closing
- Rise and fall hinges lifts doors by at least 10mm when opened
- Light grey easy grip 'D' handles
- Manufactured in the UK from components that are 100% recyclable
- Manufactured from grade 6063 aluminium and Luxe polished etch bright silver finish
- Doors and hinges tested to 20,000 opening and closing cycles with no adverse effects
- Hinges and top caps manufactured from hard wearing Nylon 6
- All seals are manufactured from PVC, rubber or co-extruded rubber
- Watertight 'click' hinge at door intersections for increased strength and durability