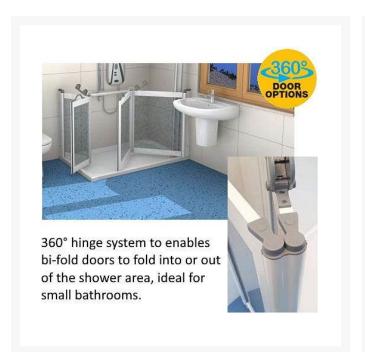

## Hinge opening:

• Tri-folding doors - choice of hinge style including 360° in/out hinge, please select above as desired