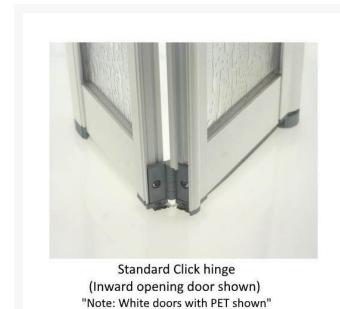

### Features and benefits:

- High quality aluminium doors and frames
- High integrity door and glazing seals

- Magnetic door closing
- Rise and fall hinges lifts doors by at least 10mm when opened
- Light grey easy grip 'D' handles
- Manufactured in the UK from components that are 100% recyclable
- Manufactured from grade 6063 aluminium and Luxe polished etch bright silver finish
- Doors and hinges tested to 20,000 opening and closing cycles with no adverse effects
- Hinges and top caps manufactured from hard wearing Nylon 6
- All seals are manufactured from PVC, rubber or co-extruded rubber
- Watertight 'click' hinge at door intersections for increased strength and durability