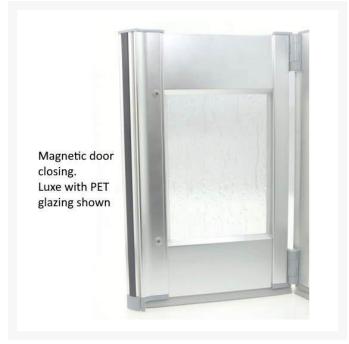

#### Features and benefits:

- High quality aluminium doors and frames
- High integrity door and glazing seals
- Magnetic door closing
- Rise and fall hinges lifts doors by at least 10mm when opened
- Light grey easy grip 'D' handles

#### **Glazing:**

- PET 3mm thick decorative, translucent high-impact performance recyclable plastic
- PET glazing has the same classification of Toughened Glass Class B