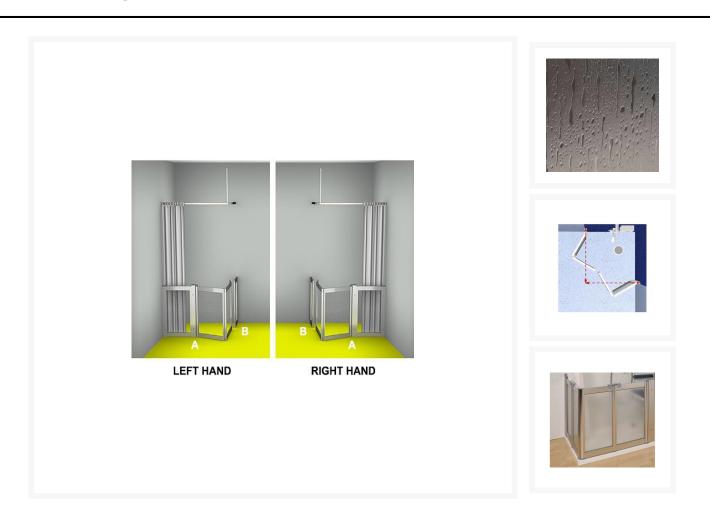

### **Additional Options**

| Step 1) Please input A - Total width of fixed panel and 1st section of bi-folding door (Max. 1500mm) |                                                                  |
|------------------------------------------------------------------------------------------------------|------------------------------------------------------------------|
| Step 2) Please input width of fixed panel A (Min. 200mm)                                             |                                                                  |
| Step 3) Please input B - Total side width - including 2nd section of bi-folding door (Max. 900mm)    |                                                                  |
| Step 4) Select your screen height (mm)                                                               | 750                                                              |
|                                                                                                      | 900                                                              |
| Step 5) Select your handing                                                                          | Left Hand                                                        |
|                                                                                                      | Right Hand                                                       |
| Step 6) Select your bi-folding hinge type                                                            | Inwards folding click hinge - doors fold into the enclosure      |
|                                                                                                      | Outwards folding click hinge - doors fold out from the enclosure |
| Step 7) How is it being installed?                                                                   | On a Wet Room Floor Former with vinyl safety flooring            |
|                                                                                                      | On a Shower Tray or Square edge floor tiles                      |
|                                                                                                      |                                                                  |