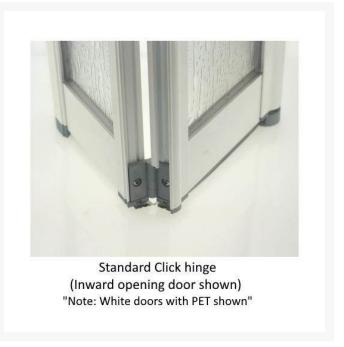

- Manufactured in the UK from components that are 100% recyclable
- Manufactured from grade 6063 aluminium and Luxe polished etch bright silver finish
- Doors and hinges tested to 20,000 opening and closing cycles with no adverse effects
- Hinges and top caps manufactured from hard wearing Nylon 6
- All seals are manufactured from PVC, rubber or co-extruded rubber
- Watertight 'click' hinge at door intersections for increased strength and durability

#### Hinge opening:

• Bi-folding door - choice of hinge style, please select above as desired