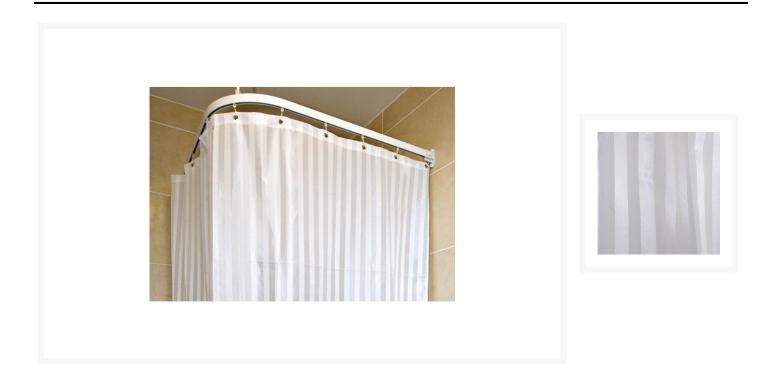

### **Description**

Contour 4oz white satin striped and weighted polyester shower curtain to suit almost any shower.

By adding weight into the bottom seam of the curtain, this stops it from riding up whilst the shower is in use.

This 1400mm drop curtain can be used where a shower seat is in operation, as the curtain will hang high enough to avoid the seat's brackets.

- White satin striped finish
- Weighted to prevent curtain riding up whilst in use
- Includes Biomaster antibacterial protection
- Suitable for almost any shower
- Perfect for use with a shower chair
- 12x Rust-proof eyelets
- 1800mm width
- 1400mm drop