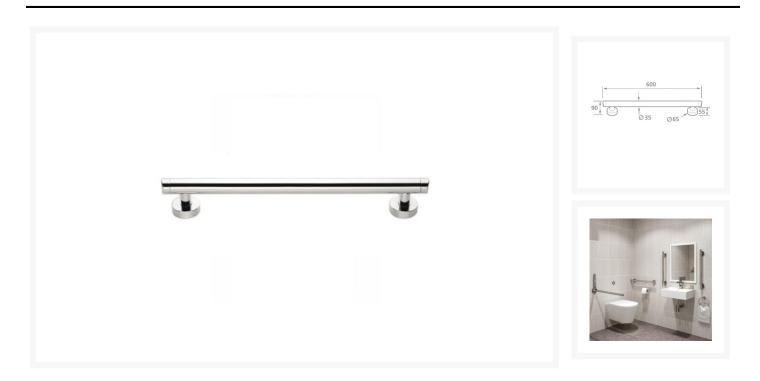

## **Description**

The Proteus PRO2 35mm diameter contemporary chrome straight grab rail from an award-winning range of grab rails (BCFA Design Awards).

Manufactured from the best possible materials and finished to the highest specification, the Proteus range will add a touch of style to any environment.

- Doc M compliant
- Suitable for both wet and dry environments
- Brass and die cast construction
- Chromium-plated to Service Condition 2
- Grab rail pulled tested in excess of 200kg / 441lb (subject to fixings used)
- 35mm diameter
- 55mm depth between rail and wall
- 600mm length