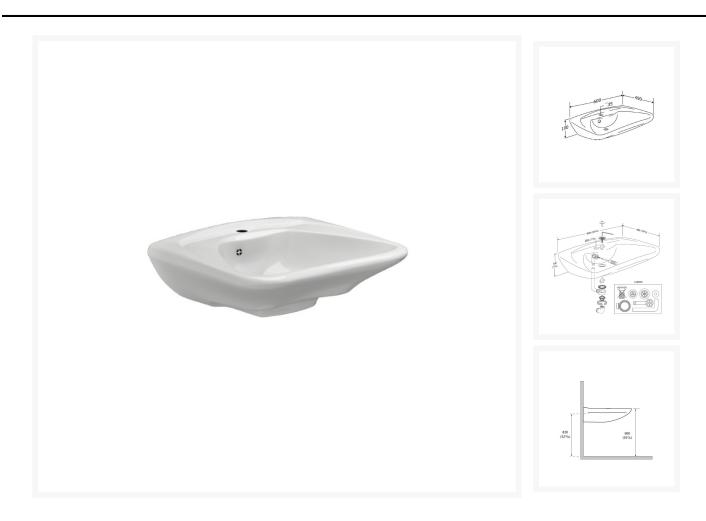

# **Description**

Pressalit MATRIX Curve ergonomic washbasin with overflow and one tap hole.

The concave front edge stabilises both standing and seated users.

The rounded edges are also comfortable to hold and rest against.

### **Key benefits:**

- Ergonomic design stabilises standing and seated users
- Sleek, rounded design facilitates easy cleaning
- Shallow enough to give seated users the leg-room they need

- Suitable for height adjustable installations
- User friendly plug with toggle for ease of use
- With tap hole: Ø 35mm and overflow
- Can be mounted on height adjustable brackets from the Pressalit Value, Plus and Select ranges
- Can be wall mounted
- Easy to clean

### **Technical details:**

- Width (mm): 600
- Front-to-back depth (mm): 490
- Overall height (mm): 190
- Centre-to-centre of bolt fixings (mm): 280
- Tap hole diameter (mm): 35
- Weight (kg): 16.6
- Maximum load (kg): 200