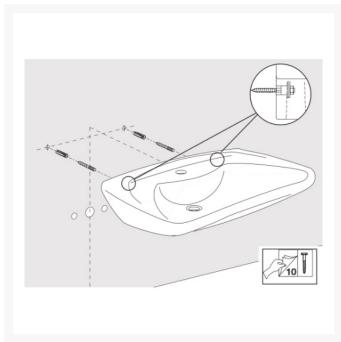

### **Technical details:**

- Width (mm): 600
- Front-to-back depth (mm): 490
- Overall height (mm): 190
- Centre-to-centre of bolt fixings (mm): 280
- Tap hole diameter (mm): 35
- Weight (kg): 16.6
- Maximum load (kg): 200