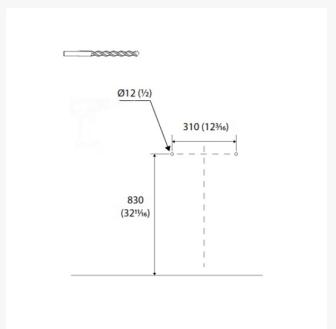

### **Technical details:**

- Width (mm): 600
- Front-to-back depth (mm): 490
- Overall height (mm): 190
- Centre-to-centre of bolt fixings (mm): 280
- Tap hole diameter (mm): 35
- Weight (kg): 16.6
- Maximum load (kg): 200