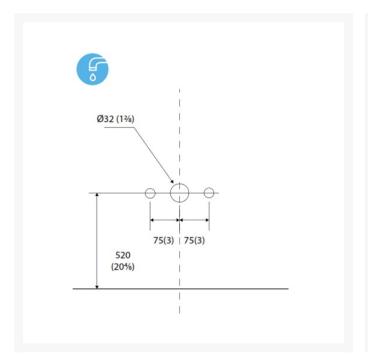

### **Technical details:**

- Width (mm): 600
- Front-to-back depth (mm): 490
- Overall height (mm): 190
- Centre-to-centre of bolt fixings (mm): 280
- Tap hole diameter (mm): 35
- Weight (kg): 16.6
- Maximum load (kg): 200