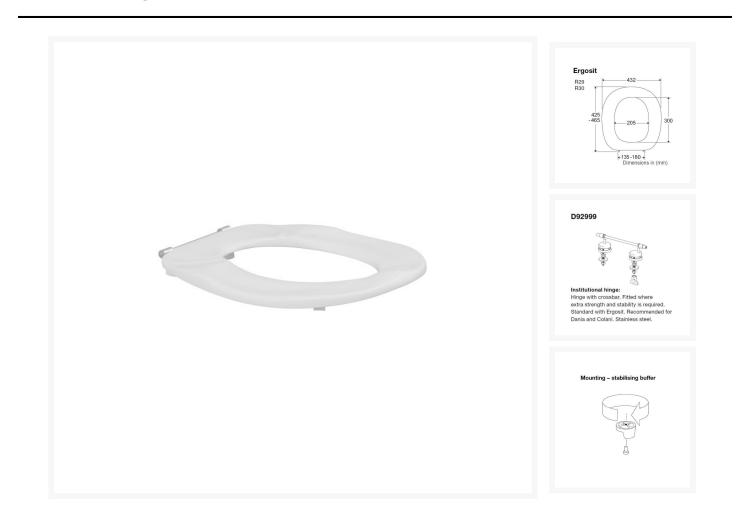

## Description

Pressalit Ergosit toilet seat has a large, wide seated surface with good support. The seat is well suited to "large" adults with digestive problems. The users bowels are stimulated by the seats contoured surface that press on the thigh muscles and nerves.

#### Key benefits:

- Specially contoured large surface seat that helps to stimulate the user's bowels, ideal for those with digestive problems
- Stabilising buffers prevent lateral movement
- Grooves at the back of the seat prevent adhesion
- The D92 extra strong stainless-steel crossbar hinge, for extra strength and stability
- 135 to 180mm hinge centre to centre fixing to WC pan
- Max. vertical load: 250kg
- White NCS code: S0502-Y

#### Technical details:

- Hinge hole spacing c/c (mm): 135-180
- Mounting: Bottom mounted
- D92 Institutional hinge, stainless-steel, long bolt (mm): 85
- Seat outside length (mm): 425-465
- Seat outside width (mm): 432
- Aperture size L x W (mm): 300 x 205
- Maximum load (stone / kg): 39.3 / 250
- Weight (kg): 2.357