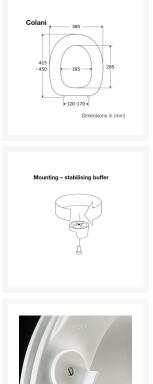

#### **Technical details:**

- Hinge hole spacing c/c (mm): 120-170
- Mounting: Bottom mounted
- B83 Universal hinge, stainless-steel, long bolt (mm): 75
- Seat outside length (mm): 415-450
- Seat outside width (mm): 380
- Aperture size L x W (mm): 285 x 195
- Maximum load (stone / kg): 39.3 / 250
- Weight (kg): 3.703