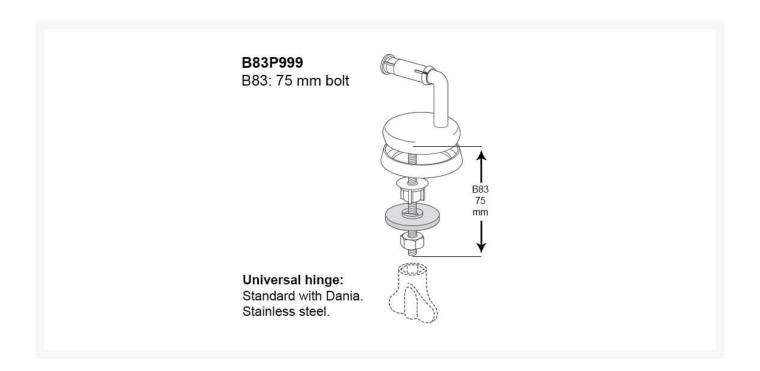

#### **Key benefits:**

- The curved bowl shape of the seat stabilises the pelvis
- Suitable for children 6-years old and above with muscular atrophy
- Raised side edges, that are easy to hold
- Stabilising buffers prevent lateral movement of the seat
- The cover when in the upright position provides good back support
- Supplied with stainless-steel universal hinges B83 with 75mm bolt
- 120 to 170mm hinge centre to centre fixing to WC pan
- Max. vertical load: 250kg
- White NCS code: S0502-Y

#### **Technical details:**

- Hinge hole spacing c/c (mm): 120-170
- Mounting: Bottom mounted
- B83 Universal hinge, stainless-steel, long bolt (mm): 75
- Seat outside length (mm): 415-450
- Seat outside width (mm): 380
- Aperture size L x W (mm): 285 x 195
- Maximum load (stone / kg): 39.3 / 250
- Weight (kg): 3.703