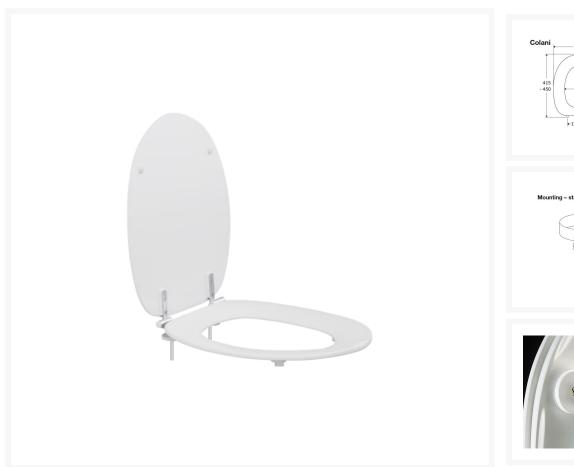

## **Description**

Pressalit Colani toilet seat with cover in white. With a curved bowl shaped seat that supports and stabilises the pelvis and is also suitable for children (aged 6+ years) with muscular atrophy.

The raised side edges are easy to hold when the body needs to be stabilised.

The cover is comfortable to sit on, and the lid when upright it gives good support to the back.

#### **Key benefits:**

- The curved bowl shape of the seat stabilises the pelvis
- Suitable for children 6-years old and above with muscular atrophy
- Raised side edges, that are easy to hold
- Stabilising buffers prevent lateral movement of the seat
- The cover when in the upright position provides good back support
- Supplied with stainless-steel universal hinges B83 with 75mm bolt
- 120 to 170mm hinge centre to centre fixing to WC pan
- Max. vertical load: 250kg
- White NCS code: S0502-Y