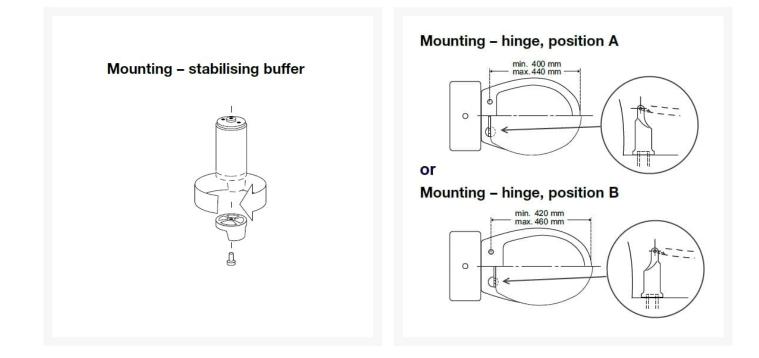

## Key benefits:

- An inexpensive adaptation to a toilet which changes the height
- 50mm raised height toilet seat, with stabilising buffers to prevent lateral movement
- Suitable for sideways transfers
- Comfortable design
- The open front makes it suitable for use with hand shower for bidet function, as well as with hospital bedpans
- Special cross bar hinge (T9802) adapted to raised height toilet seats
- 120 to 170mm hinge centre to centre mounting
- Max. vertical load: 150kg
- White NCS code: S0502-Y

## **Technical details:**

- Hinge hole spacing c/c (mm): 120-170
- Seat outside length (mm): 405-450
- Seat outside width (mm): 370
- Aperture size L x W (mm): 290 x 222
- Open front width (mm): 75
- Maximum load (stone / kg): 23.62 / 150
- Weight (kg): 2
  - www.independent4life.co.uk | info@independent4life.co.uk | Tel: 0800 500 3001 | VAT No: 942447711 EORI GB942447711000