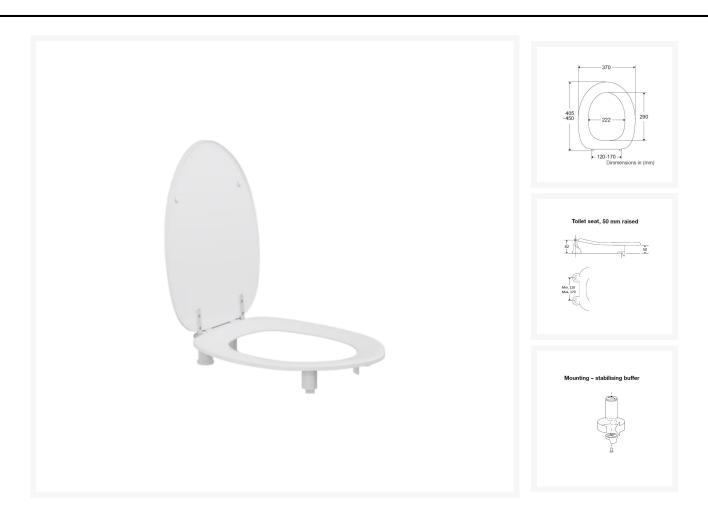

### **Description**

Pressalit Dania 50mm raised toilet seat makes it less difficult to sit down and stand up.

The removable splashguard helps with hygiene in the bathroom

An ergonomically designed seat, suitable for most people, the cover is comfortable to sit on and when set upright it provides good support to the back.

#### **Key benefits:**

- An inexpensive adaptation to a toilet which changes the height
- 50mm raised toilet seat, with stabilising buffers to prevent lateral movement
- Suitable for sideways transfers
- With cover, which is comfortable to sit on and provides good back support
- Includes a 50mm transparent mat splash guard T9516
- Cross bar hinge (T9802) adapted to raised height toilet seats
- 120 to 170mm hinge centre to centre mounting
- Max. vertical load: 150kg
- White NCS code: S0502-Y

#### **Technical details:**

- Hinge hole spacing c/c (mm): 120-170
- Mounting: Bottom mounted
- Seat outside length (mm): 405-450
- Seat outside width (mm): 370
- Aperture size L x W (mm): 290 x 222
- Maximum load (stone / kg): 23.62 / 150
- Weight (kg): 4.4

#### **Materials:**

• Seat and Cover: White thermoset plastic (urea)

• Strap: Stainless-steel V2A

• Raiser: Nylon (PA)

• Special buffer: ABS-plastic