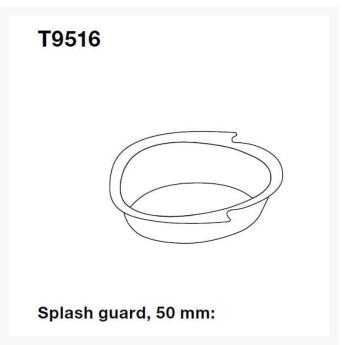

### **Description**

Pressalit Dania 50mm raised toilet seat makes it less difficult to sit down and stand up.

The removable splashguard helps with hygiene in the bathroom

An ergonomically designed seat, suitable for most people, the cover is comfortable to sit on and when set upright it provides good support to the back.

#### **Key benefits:**

- An inexpensive adaptation to a toilet which changes the height
- 50mm raised toilet seat, with stabilising buffers to prevent lateral movement
- Suitable for sideways transfers
- With cover, which is comfortable to sit on and provides good back support
- Includes a 50mm transparent mat splash guard T9516
- Cross bar hinge (T9802) adapted to raised height toilet seats
- 120 to 170mm hinge centre to centre mounting
- Max. vertical load: 150kg
- White NCS code: S0502-Y