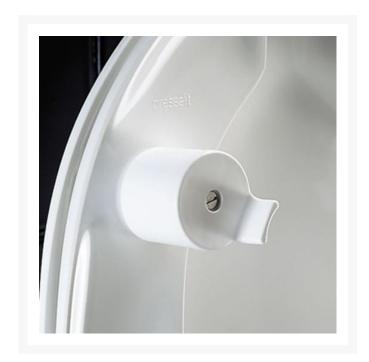

#### **Key benefits:**

- An inexpensive adaptation to a toilet which changes the height
- 50mm raised toilet seat, with stabilising buffers to prevent lateral movement
- Suitable for sideways transfers
- With cover, which is comfortable to sit on and provides good back support
- Includes a 50mm transparent mat splash guard T9516
- Cross bar hinge (T9802) adapted to raised height toilet seats
- 120 to 170mm hinge centre to centre mounting
- Max. vertical load: 150kg
- White NCS code: S0502-Y

#### **Materials:**

• Seat and Cover: White thermoset plastic (urea)

• Strap: Stainless-steel V2A

• Raiser: Nylon (PA)

• Special buffer: ABS-plastic