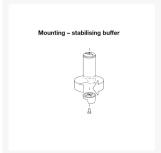

#### **Key benefits:**

- An inexpensive adaptation to a toilet which changes the height
- 100mm raised height toilet seat, with stabilising buffers to prevent lateral movement
- Includes a 100mm transparent matt splash guard T9515
- Suitable for sideways transfers
- With cover, which is comfortable to sit on and provides good back support
- Special cross bar hinge (T9801) adapted to raised height toilet seats
- 120 to 170mm hinge centre to centre mounting
- Max. vertical load: 150kgWhite NCS code: S0502-Y

#### **Materials:**

- Seat and Cover: White thermoset plastic (urea)
- Strap: Stainless-steel V2A
- Raiser: Nylon (PA)
- Special buffer: ABS-plastic