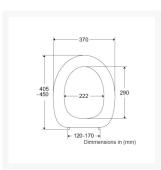

#### **Technical details:**

- Hinge hole spacing c/c (mm): 120-170
- Mounting: Bottom mounted
- Seat outside length (mm): 405-450
- Seat outside width (mm): 370
- Aperture size L x W (mm): 290 x 222
- Maximum load (stone / kg): 23.62 / 150
- Weight (kg): 4.5