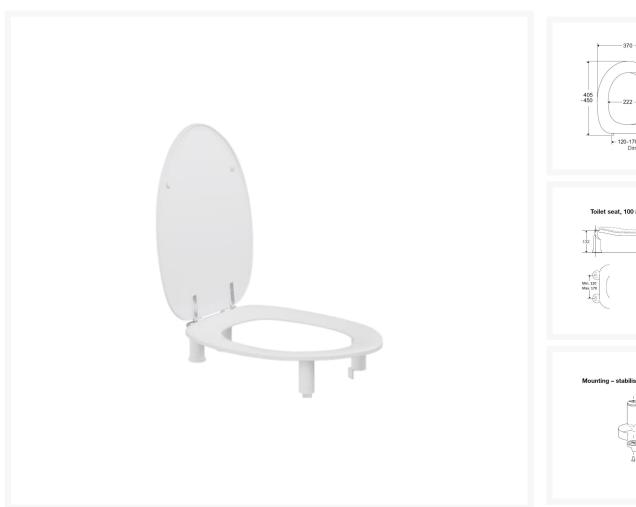

### **Description**

Pressalit Dania 100mm raised height toilet seat with cover, the raised height makes it easier to sit down and stand up.

The removable splash guard helps with hygiene in the bathroom.

An ergonomically designed seat, suitable for most people, the cover is comfortable to sit on and when set upright it provides good support to the back.

Sideways transfer is easy, as the seat is relatively flat.

#### **Key benefits:**

- An inexpensive adaptation to a toilet which changes the height
- 100mm raised height toilet seat, with stabilising buffers to prevent lateral movement
- Includes a 100mm transparent matt splash guard T9515
- Suitable for sideways transfers
- With cover, which is comfortable to sit on and provides good back support
- Special cross bar hinge (T9801) adapted to raised height toilet seats
- 120 to 170mm hinge centre to centre mounting
- Max. vertical load: 150kgWhite NCS code: S0502-Y