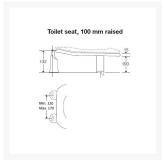

#### **Key benefits:**

- An inexpensive adaptation to a toilet which changes the height
- 100mm raised height toilet seat, with stabilising buffers to prevent lateral movement
- Includes a 100mm transparent matt splash guard T9515
- Suitable for sideways transfers
- With cover, which is comfortable to sit on and provides good back support
- Special cross bar hinge (T9801) adapted to raised height toilet seats
- 120 to 170mm hinge centre to centre mounting
- Max. vertical load: 150kgWhite NCS code: S0502-Y

#### **Technical details:**

- Hinge hole spacing c/c (mm): 120-170
- Mounting: Bottom mounted
- Seat outside length (mm): 405-450
- Seat outside width (mm): 370
- Aperture size L x W (mm): 290 x 222
- Maximum load (stone / kg): 23.62 / 150
- Weight (kg): 4.5