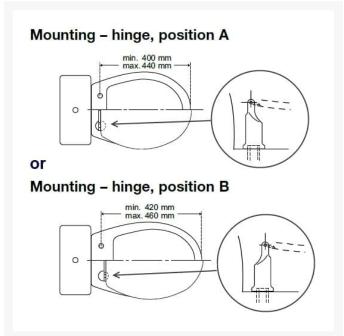

#### **Key benefits:**

- An inexpensive adaptation to a toilet which changes the height
- 100mm raised height toilet seat, with stabilising buffers to prevent lateral movement
- Includes a 100mm transparent matt splash guard T9515
- Suitable for sideways transfers
- With cover, which is comfortable to sit on and provides good back support
- Special cross bar hinge (T9801) adapted to raised height toilet seats
- 120 to 170mm hinge centre to centre mounting
- Max. vertical load: 150kgWhite NCS code: S0502-Y

#### **Technical details:**

- Hinge hole spacing c/c (mm): 120-170
- Mounting: Bottom mounted
- Seat outside length (mm): 405-450
- Seat outside width (mm): 370
- Aperture size L x W (mm): 290 x 222
- Maximum load (stone / kg): 23.62 / 150
- Weight (kg): 4.5