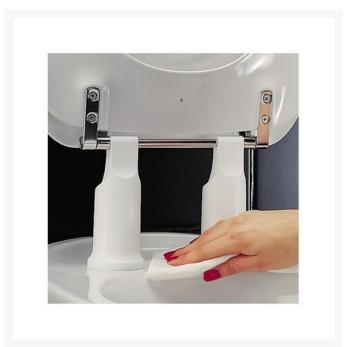

### **Description**

Pressalit Dania 100mm raised height toilet seat with cover, the raised height makes it easier to sit down and stand up.

The removable splash guard helps with hygiene in the bathroom.

An ergonomically designed seat, suitable for most people, the cover is comfortable to sit on and when set upright it provides good support to the back.

Sideways transfer is easy, as the seat is relatively flat.