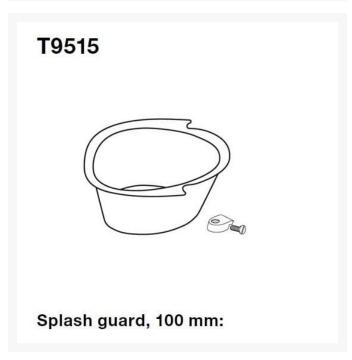

### **Description**

Pressalit Dania 100mm raised height toilet seat with cover, the raised height makes it easier to sit down and stand up.

The removable splash guard helps with hygiene in the bathroom.

#### **Key benefits:**

- An inexpensive adaptation to a toilet which changes the height
- 100mm raised height toilet seat, with stabilising buffers to prevent lateral movement
- Includes a 100mm transparent matt splash guard T9515
- Suitable for sideways transfers
- With cover, which is comfortable to sit on and provides good back support
- Special cross bar hinge (T9801) adapted to raised height toilet seats
- 120 to 170mm hinge centre to centre mounting
- Max. vertical load: 150kgWhite NCS code: S0502-Y