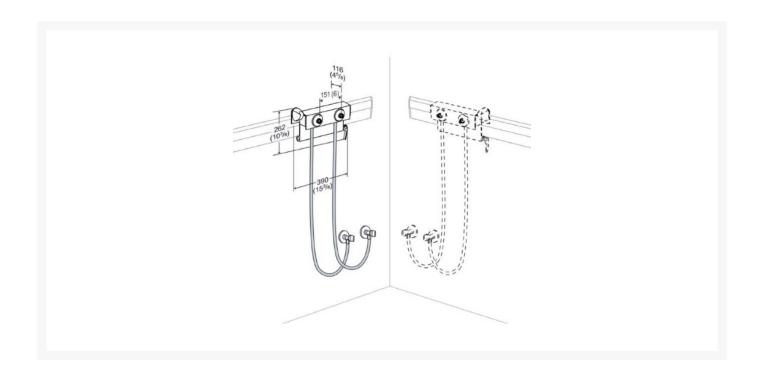

### **Description**

This bracket by Pressalit is required to fix shower mixers to a Pressalit PLUS horizontal wall track. The shower bracket is compatible with all mixer taps that comply with ordinary plumbing standards.

The movable shower mixer bracket makes it possible to position the hand shower and mixer tap as required. Outside the shower zone, the unit can be used beside the wash basin for washing hair, or at the toilet as a bidet shower function.

Recommended for use with Pressalit shower mixers RT640 and RT641, this bracket also includes 1200mm feed pipes.

#### **Key benefits:**

- Pressalit bracket
- Fixes shower mixers to Pressalit PLUS horizontal wall track
- Compatible with all mixer taps the comply with ordinary plumbing standards with 150mm c/c inlets
- Suitable for use with mixers Pressalit shower mixers RT640 and RT641
- With locking handle for the Plus wall track
- 1200mm water feed pipes included
- WRAS approved
- Weight (kg): 3.28