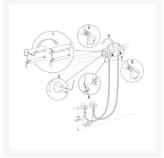

Recommended for use with Pressalit shower mixers RT640 and RT641, this bracket also includes 1200mm feed pipes.

#### **Materials:**

- Bracket body: Aluminium and plastics
- Hoses: Steel-braided