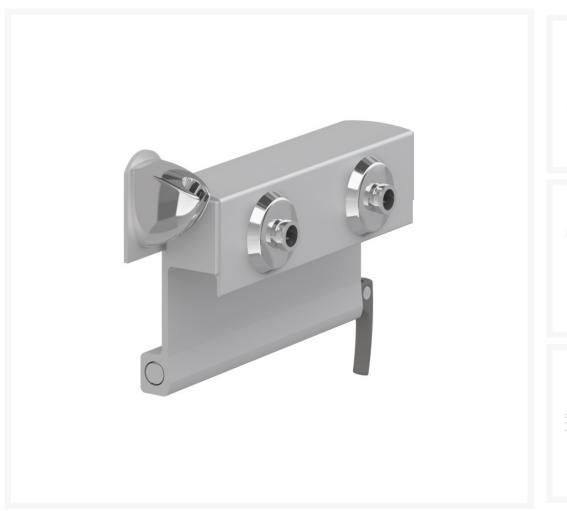

### **Description**

This bracket by Pressalit is required to fix shower mixers to a Pressalit PLUS horizontal wall track. The shower bracket is compatible with all mixer taps that comply with ordinary plumbing standards.

The movable shower mixer bracket makes it possible to position the hand shower and mixer tap as required. Outside the shower zone, the unit can be used beside the wash basin for washing hair, or at the toilet as a bidet shower function.

Recommended for use with Pressalit shower mixers RT640 and RT641, this bracket also includes 1200mm feed pipes.

#### **Key benefits:**

- Pressalit bracket
- Fixes shower mixers to Pressalit PLUS horizontal wall track
- Compatible with all mixer taps the comply with ordinary plumbing standards with 150mm c/c inlets
- Suitable for use with mixers Pressalit shower mixers RT640 and RT641
- With locking handle for the Plus wall track
- 1200mm water feed pipes included
- WRAS approved
- Weight (kg): 3.28

#### **Materials:**

- Bracket body: Aluminium and plastics
- Hoses: Steel-braided