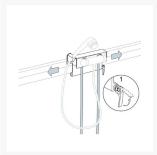

### **Description**

This bracket by Pressalit is required to fix shower mixers to a Pressalit PLUS horizontal wall track. The shower bracket is compatible with all mixer taps that comply with ordinary plumbing standards.

#### **Key benefits:**

- Pressalit bracket
- Fixes shower mixers to Pressalit PLUS horizontal wall track
- Compatible with all mixer taps the comply with ordinary plumbing standards with 150mm c/c inlets
- Suitable for use with mixers Pressalit shower mixers RT640 and RT641
- With locking handle for the Plus wall track
- 1200mm water feed pipes included
- WRAS approved
- Weight (kg): 3.28