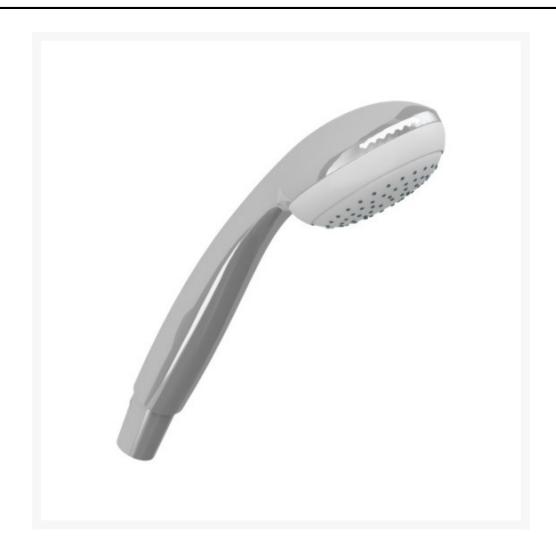

## **Description**

Pressalit PLUS shower head with normal jet.

The curved shape of the handle and the weight balance between head and handle makes the shower head suitable for hands with little strength.

With an easy-cleaning chrome finish, the shower head comes supplied with a 2000mm long shower hose.

Recommended for use with the Pressalit PLUS shower head holder (Product code: RT600xxx) available in a choice of colours, White, Red, Dark Blue and Anthracite.