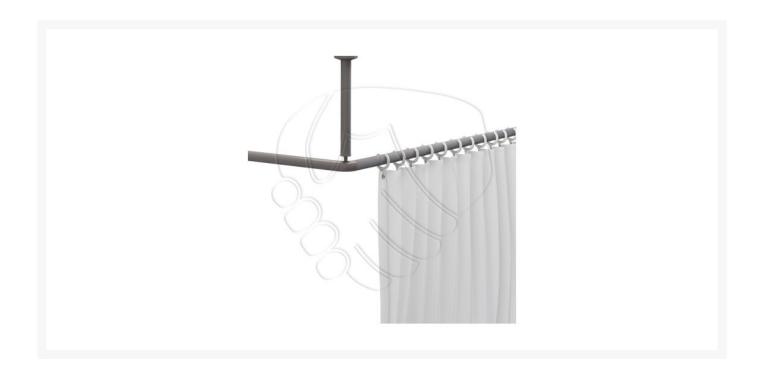

### **Description**

Anthracite Grey Pressalit PLUS 1200 x 1200mm shower curtain rail and ceiling support with fixing kit for brick walls.

Available in a choice of colour, it also includes 2x 12 shower curtain rings.

#### **Key benefits:**

- 1200 x 1200mm curtain rail
- Includes brick wall fixings
- Includes 24x shower curtain rings
- With 600mm ceiling support rail (can be shortened to the required length)

#### Please note:

• Shower curtains are not included, recommended (Product Code: RT202000)