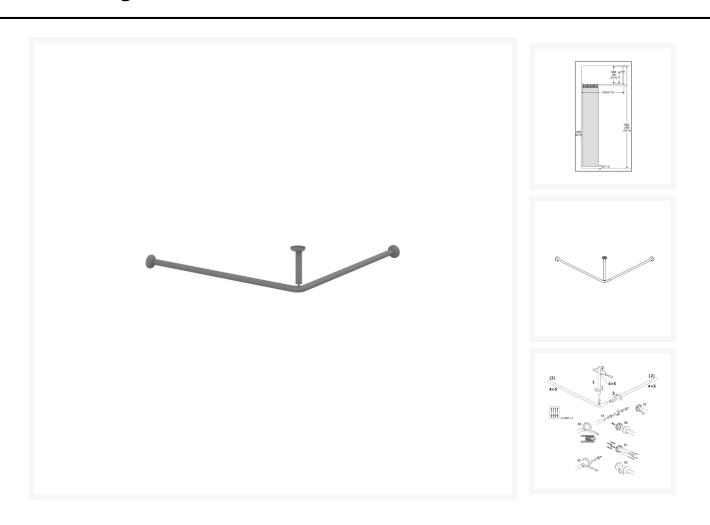

### **Description**

Anthracite Grey Pressalit PLUS 1200 x 1200mm shower curtain rail and ceiling support with fixing kit for brick walls.

Available in a choice of colour, it also includes 2x 12 shower curtain rings.

#### **Key benefits:**

- 1200 x 1200mm curtain rail
- Includes brick wall fixings
- Includes 24x shower curtain rings
- With 600mm ceiling support rail (can be shortened to the required length)

#### **Materials:**

- Basic material: Aluminium
- Surface material: Polyester lacquer
- Colour: Anthracite Grey (112)
- Cover cap: Cycoloy plastic
- Curtain rings: Polyoxymethylene plastic (POM)