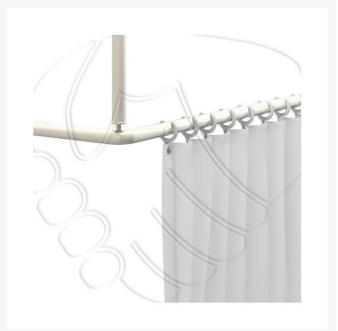

### **Description**

White Pressalit PLUS 1200 x 1200mm shower curtain rail and ceiling support with fixing kit for brick walls.

Available in a choice of colour, it also includes 2x 12 shower curtain rings.

#### Please note:

• Shower curtains are not included, recommended (Product Code: RT202000)