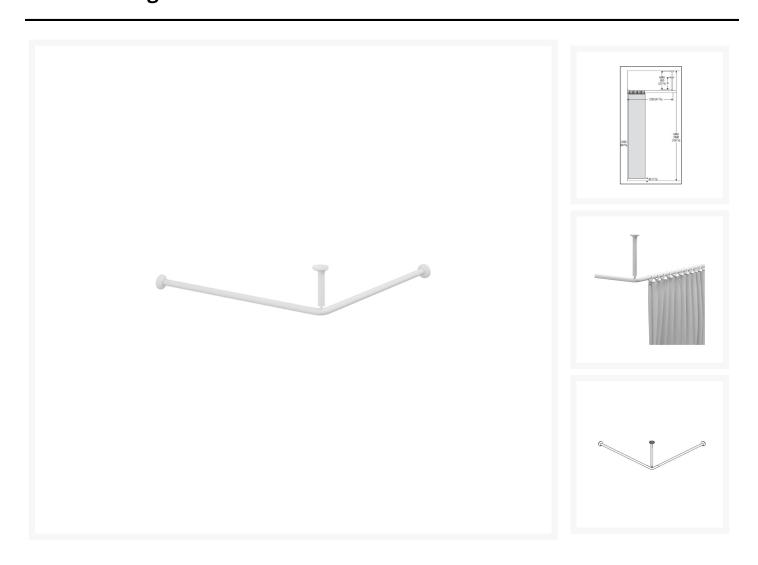

### **Description**

White Pressalit PLUS 1200 x 1200mm shower curtain rail and ceiling support with fixing kit for brick walls.

Available in a choice of colour, it also includes 2x 12 shower curtain rings.

#### **Key benefits:**

- 1200 x 1200mm curtain rail
- Includes brick wall fixings
- Includes shower 24x curtain rings
- With 600mm ceiling support rail (can be shortened to the required length)

#### **Materials:**

- Basic material: Aluminium
- Surface material: Polyester lacquer
- Choice of colour: White (000)
- Cover cap: Cycoloy plastic
- Curtain rings: Polyoxymethylene plastic (POM)