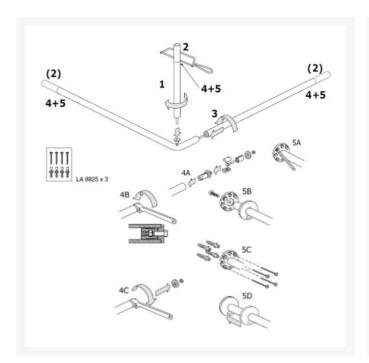

### **Description**

White Pressalit PLUS 1200 x 1200mm shower curtain rail and ceiling support with fixing kit for brick walls.

Available in a choice of colour, it also includes 2x 12 shower curtain rings.

#### **Key benefits:**

- 1200 x 1200mm curtain rail
- Includes brick wall fixings
- Includes shower 24x curtain rings
- With 600mm ceiling support rail (can be shortened to the required length)