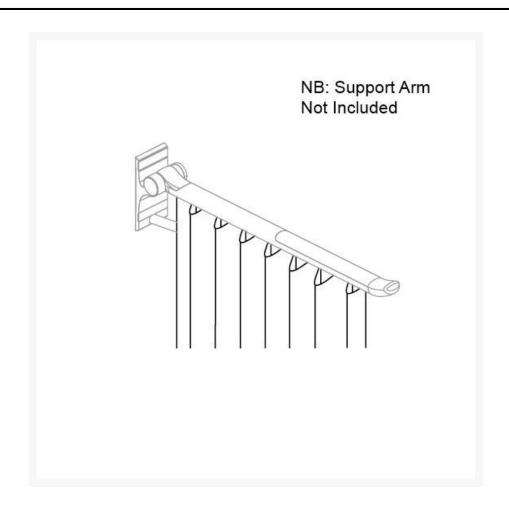

## **Description**

Pressalit PLUS shower curtain for 850mm or longer support arms.

This white shower curtain can be mounted to the underside of the Pressalit PLUS shower arms.

- 830mm x 1000mm
- White
- For mounting to the underside of 850mm or longer Pressalit PLUS support arms