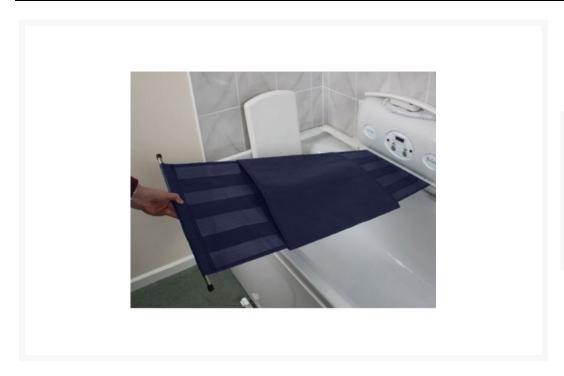

### **Description**

Designed for use with the Relaxa Bath Lift, this belt sleeve slips over the bath belt for increased ease of use and enjoyment.

#### **Key benefits:**

- Improved comfort
- More aesthetically pleasing
- Blue colour