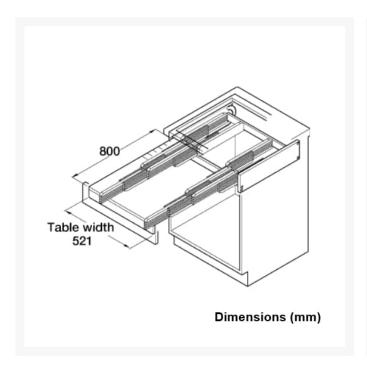

#### **Technical details:**

- Built-in width (mm): 561
- Built-in depth (mm): 490
- Built-in height (mm): 120
- Table extended width (mm): 521
- Table extended length (mm): 800
- Min/Max. cabinet width required (mm): 600
- Side-wall thickness (mm): 16 19
- Load bearing capacity (kg): 100
- Weight (kg): 11