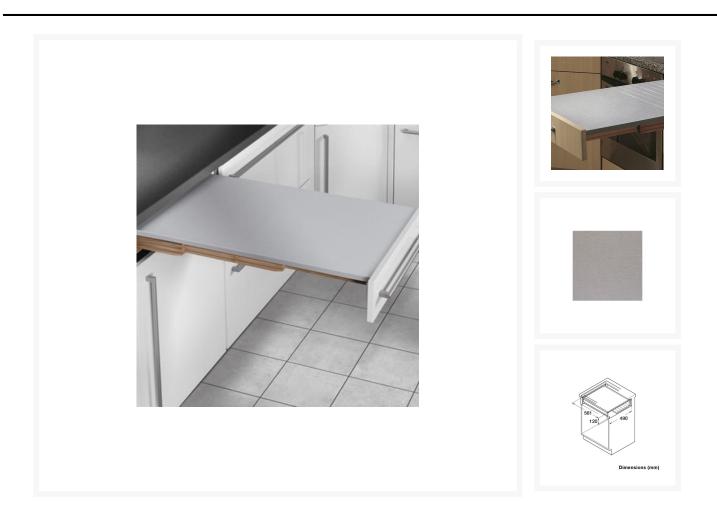

### **Description**

Hailo Rapid pull-out self-supporting table, a handy space-saver also ideal for seated and wheelchair users.

The 100kg weight limit provides an ideal surface for food preparation and kitchen appliances.

#### **Key benefits:**

- Self-supporting pull-out table
- Complete assembly for installation in place of a drawer in a 600mm wide base cabinet
- Wooden assembly section and guides
- Partially slatted laminated table top
- Stainless steel effect

#### **Technical details:**

- Built-in width (mm): 561
- Built-in depth (mm): 490
- Built-in height (mm): 120
- Table extended width (mm): 521
- Table extended length (mm): 800
- Min/Max. cabinet width required (mm): 600
- Side-wall thickness (mm): 16 19
- Load bearing capacity (kg): 100
- Weight (kg): 11