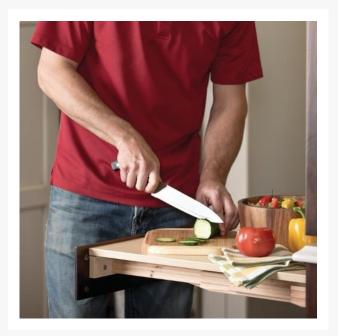

### **Description**

Hailo Rapid pull-out self-supporting table, a handy space-saver also ideal for seated and wheelchair users.

The 100kg weight limit provides an ideal surface for food preparation and kitchen appliances.