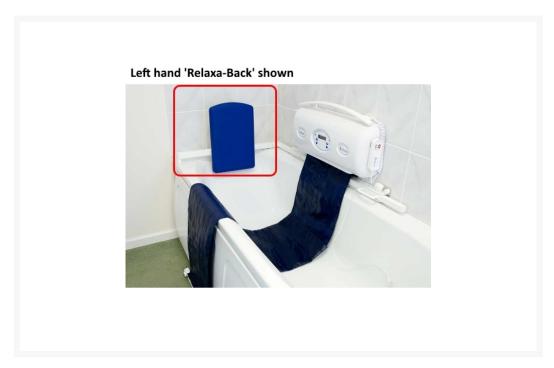

### **Description**

The Relaxa-Back backrest for the Relaxa Bath Belt Lift provides the bather with back support whilst using the bath belt lift. The bather may then continue bathing in the sitting position, or by leaning forward and releasing the security latch the backrest can be moved to the rear of the bath.

#### **Handing:**

When looking at the bath...

- If the taps are on the left hand side you require the right handed backrest
- If the taps are on the right hand side you require the left handed backrest

#### Please note:

- Image shows left handed backrest
- The Relaxa Belt Lift shown in the image is not included please order separately (Product Code: CRM2015)