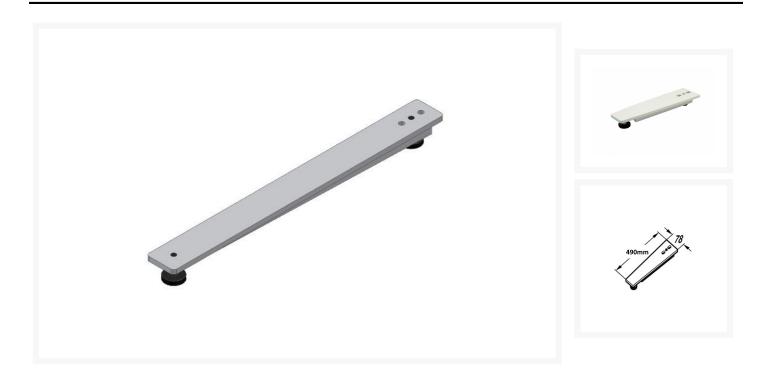

### **Description**

The Ropox support foot should be used when the wall is of insufficient strength to support the weight of the Ropox height adjustable FlexiManual and FlexiElectric rise and fall worktop frame systems.

- Support foot sold individually
- Compatible with Ropox FlexiManual and FlexiElectric worktop frame systems
- Compatible with the optional decorative height adjustable leg covers
- Not compatible with the Ropox FlexiBasic system
- Includes levelling screws

Width: 78mmLength: 490mmWhite painted steel