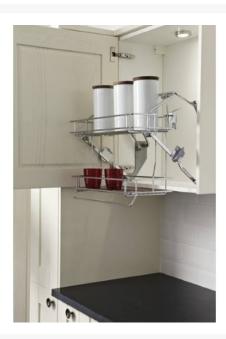

## Description

Downward folding wire shelving for 500mm wide kitchen wall cabinets.

Enables easy access to wall cabinet contents for seated or wheelchair users, children, and those with a limited reach range.

A two tier system, the pull down handle and gas spring operation assists the user in lowering and raising the baskets.