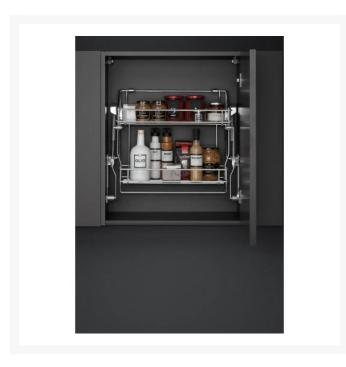

## Description

Downward folding wire shelving for 500mm wide kitchen wall cabinets.

Enables easy access to wall cabinet contents for seated or wheelchair users, children, and those with a limited reach range.

A two tier system, the pull down handle and gas spring operation assists the user in lowering and raising the baskets.

#### Key benefits:

- Pull-down storage baskets for kitchen cabinets
- Two tiers of wire shelving
- Pull down handle to underside of bottom tier
- Gas spring operated
- Chrome-plated steel
- Improved design, for easier installation