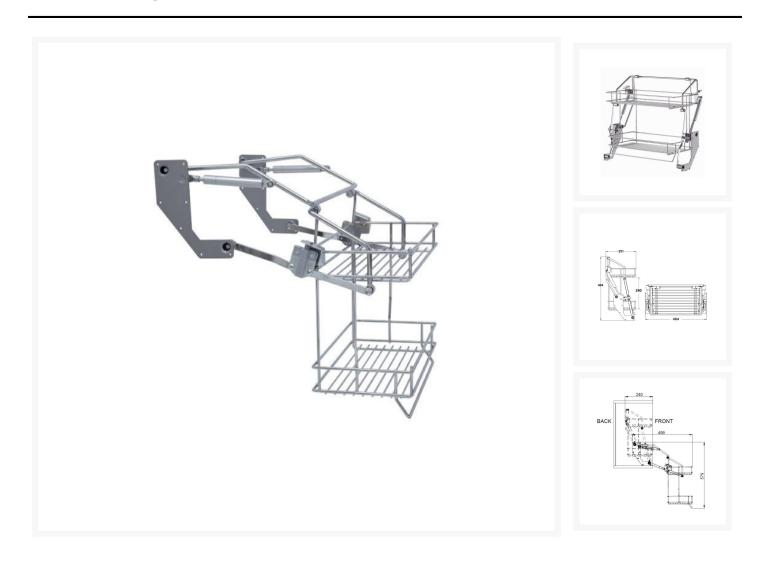

## Description

Downward folding wire shelving for 500mm wide kitchen wall cabinets.

Enables easy access to wall cabinet contents for seated or wheelchair users, children, and those with a limited reach range.

A two tier system, the pull down handle and gas spring operation assists the user in lowering and raising the baskets.

#### Key benefits:

- Pull-down storage baskets for kitchen cabinets
- Two tiers of wire shelving
- Pull down handle to underside of bottom tier
- Gas spring operated
- Chrome-plated steel
- Improved design, for easier installation

#### **Technical details:**

- For wall cabinet width (mm): 500
- Installation width (mm): 464
- Height of installation in cupboard (mm): 484
- Minimum clear internal cabinet depth required (mm): 240
- Wire basket depth (mm): 231
- Internal height of bottom basket to underside of upper basket (mm): 240
- Shelf drop down height / minimum height required from worktop (mm): 420
- Maximum load per basket (kg): 3