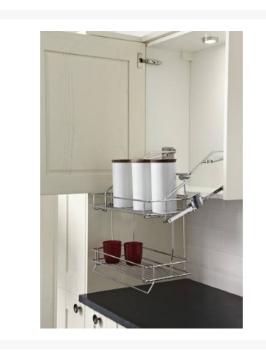

## Description

Downward folding wire shelving for 500mm wide kitchen wall cabinets.

Enables easy access to wall cabinet contents for seated or wheelchair users, children, and those with a limited reach range.

A two tier system, the pull down handle and gas spring operation assists the user in lowering and raising the baskets.