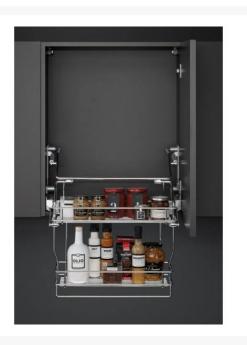

## Description

Downward folding wire shelving for 500mm wide kitchen wall cabinets.

Enables easy access to wall cabinet contents for seated or wheelchair users, children, and those with a limited reach range.

A two tier system, the pull down handle and gas spring operation assists the user in lowering and raising the baskets.

#### Key benefits:

- Pull-down storage baskets for kitchen cabinets
- Two tiers of wire shelving
- Pull down handle to underside of bottom tier
- Gas spring operated
- Chrome-plated steel
- Improved design, for easier installation