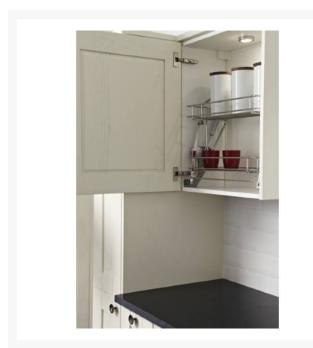

## Description

Downward folding wire shelving for 500mm wide kitchen wall cabinets.

Enables easy access to wall cabinet contents for seated or wheelchair users, children, and those with a limited reach range.

A two tier system, the pull down handle and gas spring operation assists the user in lowering and raising the baskets.