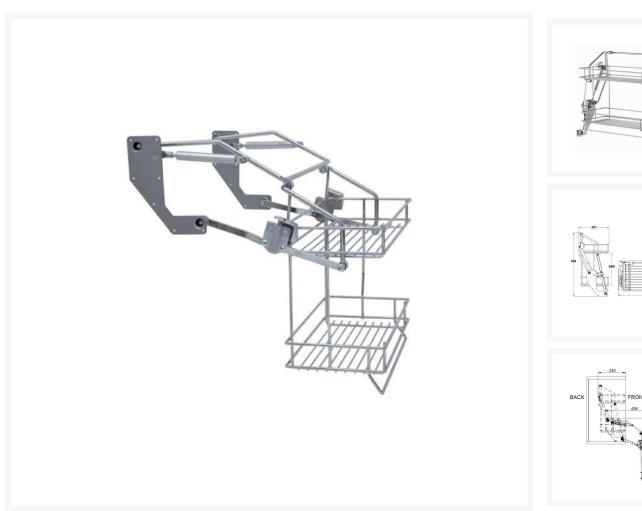

## **Description**

Downward folding wire shelving for 600mm wide kitchen wall cabinets.

Enables easy access to wall cabinet contents for seated or wheelchair users, children, and those with a limited reach range.

A two tier system, the pull down handle and gas spring operation assists the user in lowering and raising the baskets.

## **Key benefits:**

- Pull-down storage baskets for kitchen cabinets
- Two tiers of wire shelving
- Pull down handle to underside of bottom tier
- Gas spring operated
- Chrome-plated steel
- Improved design, for easier installation