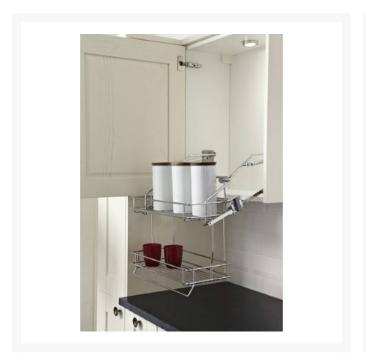

## **Description**

Downward folding wire shelving for 600mm wide kitchen wall cabinets.

Enables easy access to wall cabinet contents for seated or wheelchair users, children, and those with a limited reach range.

A two tier system, the pull down handle and gas spring operation assists the user in lowering and raising the baskets.

## **Key benefits:**

- Pull-down storage baskets for kitchen cabinets
- Two tiers of wire shelving
- Pull down handle to underside of bottom tier
- Gas spring operated
- Chrome-plated steel
- Improved design, for easier installation