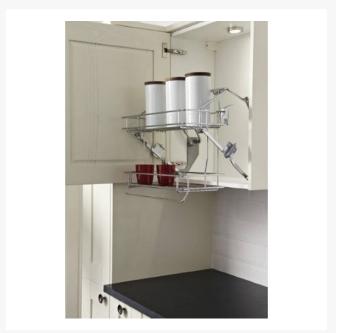

## **Description**

Downward folding wire shelving for 600mm wide kitchen wall cabinets.

Enables easy access to wall cabinet contents for seated or wheelchair users, children, and those with a limited reach range.

A two tier system, the pull down handle and gas spring operation assists the user in lowering and raising the baskets.

## **Key benefits:**

- Pull-down storage baskets for kitchen cabinets
- Two tiers of wire shelving
- Pull down handle to underside of bottom tier
- Gas spring operated
- Chrome-plated steel
- Improved design, for easier installation