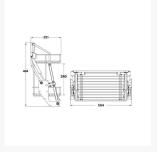

#### **Technical details:**

- For wall cabinet width (mm): 600
- Installation width (mm): 564
- Height of installation in cupboard (mm): 484
- Minimum clear internal cabinet depth required (mm): 240
- Wire basket depth (mm): 231
- Internal height of bottom basket to underside of upper basket (mm): 240
- Shelf drop down height / minimum height required from worktop (mm): 420
- Maximum load per basket (kg): 3