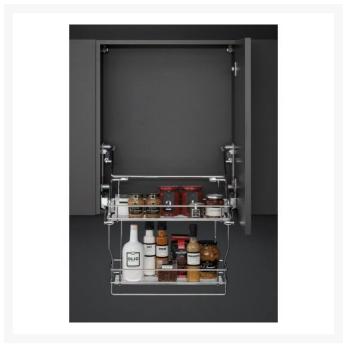

## **Description**

Downward folding wire shelving for 600mm wide kitchen wall cabinets.

Enables easy access to wall cabinet contents for seated or wheelchair users, children, and those with a limited reach range.

A two tier system, the pull down handle and gas spring operation assists the user in lowering and raising the baskets.

## **Key benefits:**

- Pull-down storage baskets for kitchen cabinets
- Two tiers of wire shelving
- Pull down handle to underside of bottom tier
- Gas spring operated
- Chrome-plated steel
- Improved design, for easier installation