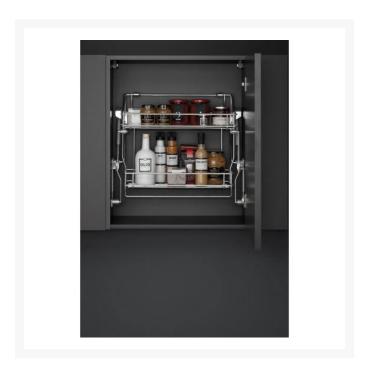

## **Description**

Downward folding wire shelving for 600mm wide kitchen wall cabinets.

Enables easy access to wall cabinet contents for seated or wheelchair users, children, and those with a limited reach range.

A two tier system, the pull down handle and gas spring operation assists the user in lowering and raising the baskets.

## **Key benefits:**

- Pull-down storage baskets for kitchen cabinets
- Two tiers of wire shelving
- Pull down handle to underside of bottom tier
- Gas spring operated
- Chrome-plated steel
- Improved design, for easier installation