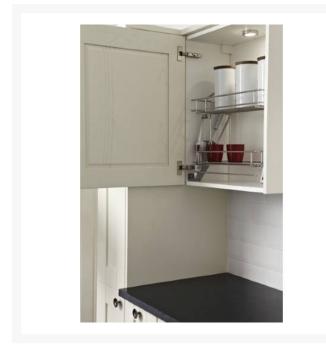

## **Description**

Downward folding wire shelving for 600mm wide kitchen wall cabinets.

Enables easy access to wall cabinet contents for seated or wheelchair users, children, and those with a limited reach range.

A two tier system, the pull down handle and gas spring operation assists the user in lowering and raising the baskets.

## **Key benefits:**

- Pull-down storage baskets for kitchen cabinets
- Two tiers of wire shelving
- Pull down handle to underside of bottom tier
- Gas spring operated
- Chrome-plated steel
- Improved design, for easier installation