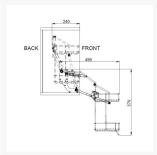

#### **Technical details:**

- For wall cabinet width (mm): 600
- Installation width (mm): 564
- Height of installation in cupboard (mm): 484
- Minimum clear internal cabinet depth required (mm): 240
- Wire basket depth (mm): 231
- Internal height of bottom basket to underside of upper basket (mm): 240
- Shelf drop down height / minimum height required from worktop (mm): 420
- Maximum load per basket (kg): 3