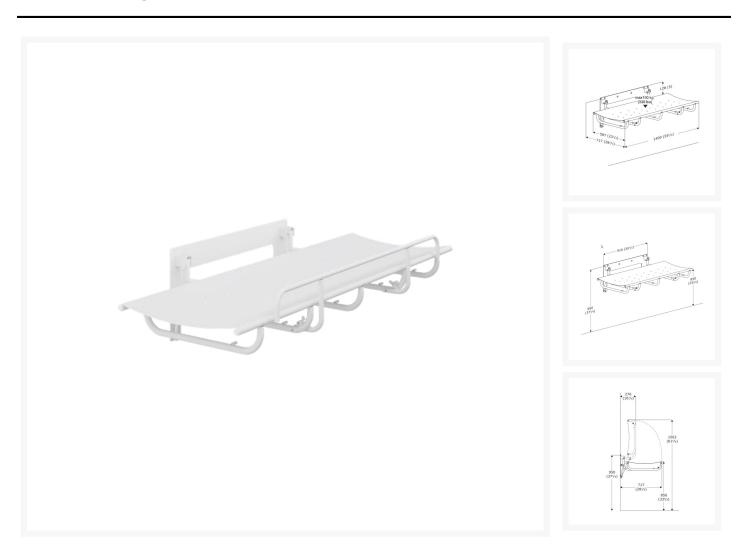

# **Description**

Pressalit SCT 1000 Shower Change Table, a 1400mm length fixed height nursing bench with safety rail. When not in use the bench can be folded away.

The 1000 series is a range of quality nursing benches with PVC coated canvas stretchers.

## **Specification:**

- Shower and changing table 1000, fixed height
- Length (mm): 1400
- Outer dimensions (mm): 747 x 1400
- Slip resistant material
- Warm surface
- Foldable, changing table and safety rail
- Splash curtain (optional) for the nursing bench protects the carer against splashing (order separately)
- Integrated gas cylinders enable the table to be folded out of the way when not in use to maximise floor space in front of the unit
- The table is made from practical and durable PVC canvas which is phthalate free
- Materials: The frame is Rilsan powder-coated steel
- Maximum user weight (kg): 150
- Wall fixing kit is not included, see PDF download for more information