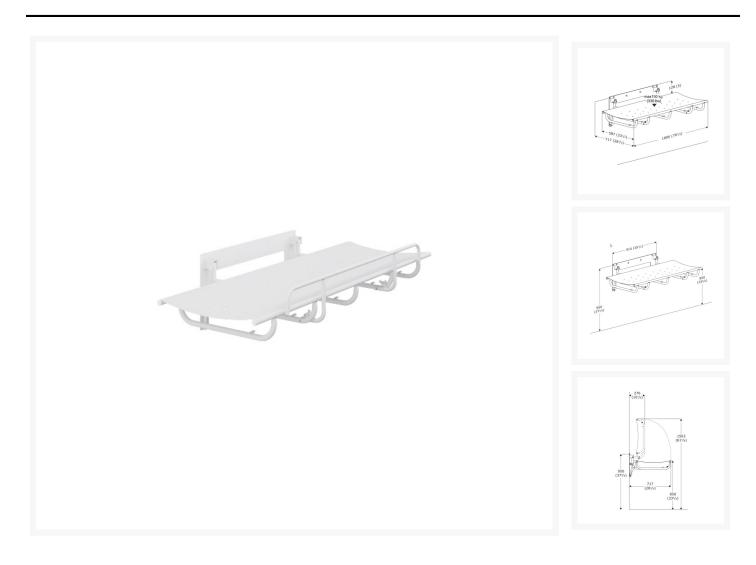

## **Description**

Pressalit Nursing Bench 1000, a 1800mm length fixed height nursing bench with safety rail. When not in use the bench can be folded away.

The 1000 series is a range of quality nursing benches with PVC coated canvas stretchers.

### **Specification:**

- Shower and changing table 1000, fixed height
- Length (mm): 1800
- Outer dimensions (mm): 747 x 1800
- Slip resistant material
- Warm surface
- Foldable, changing table and safety rail
- Splash curtain (optional) for the nursing bench protects the carer against splashing (order separately)
- Integrated gas cylinders enable the table to be folded out of the way when not in use to maximise floor space in front of the unit
- The table is made from practical and durable PVC canvas which is phthalate free
- Materials: The frame is Rilsan powder-coated steel
- Maximum user weight (kg): 150
- Wall fixing kit is not included, see PDF download for more information