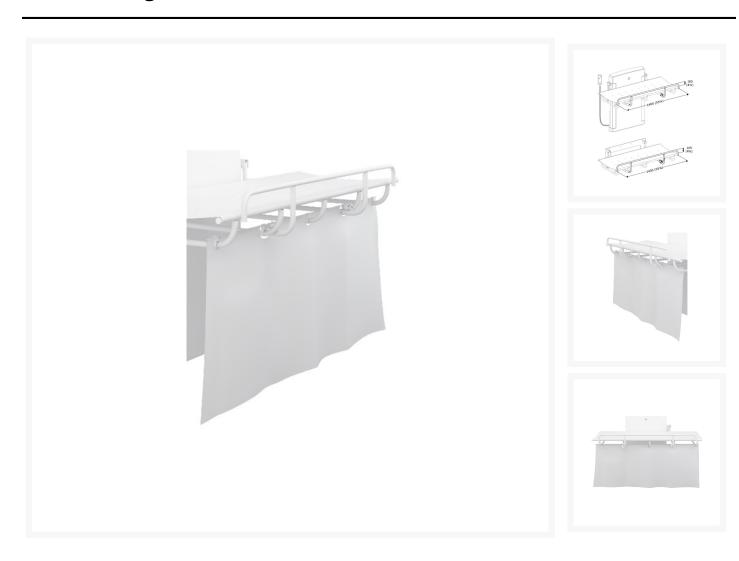

## **Description**

Pressalit splash curtain for the SCT 1000 shower change table.

1400mm in length, this curtain can be fitted on SCT 1000 to protect the carer against water splashing.

#### **Key benefits:**

- Splash curtain for the SCT 1000 shower change table
- Length (mm): 1400
- Height (mm): 765
- Provides cover for carer against water splashing
- For fitting on to the Pressalit SCT 1000 shower change table
- Materials: PVC-coated canvas (phthalate free)
- The splash curtain is made out of polyester net and is covered with PVC which is 100 % free of phthalate