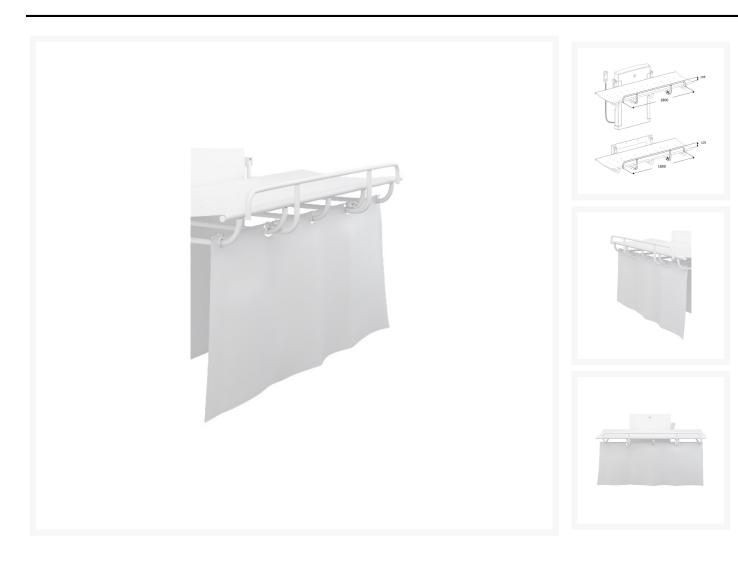

## **Description**

Pressalit splash curtain for the SCT 1000 shower change table.

1800mm in length, this curtain can be fitted on SCT 1000 to protect the carer against water splashing.

#### **Key benefits:**

- Splash curtain for the SCT 1000 shower change table
- Length (mm): 1800
- Height (mm): 765
- Provides cover for carer against water splashing
- For fitting on to the Pressalit SCT 1000 shower change table
- Materials: PVC-coated canvas (phthalate free)
- The splash curtain is made out of polyester net and is covered with PVC which is 100 % free of phthalate