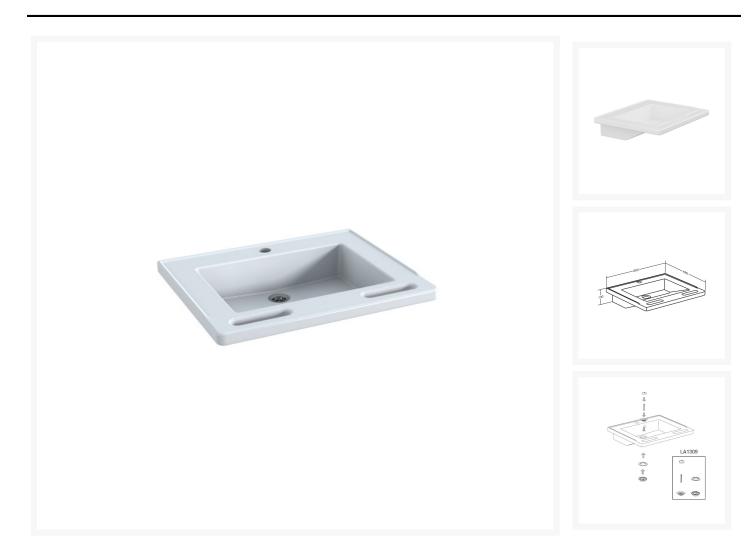

## **Product Images**

### Description

The MATRIX Small wash basin has two integrated handrails in the front.

It is ideal for bathrooms where space is limited but there is still a need for a solid, practical wash basin.

Its shallow basin design leaves enough space for a wheelchair user to manoeuvre underneath and reach the tap.

#### Key benefits:

- Small washbasin with two Integrated hand grips for support and stand/sit aid
- Ergonomic shape for wheelchair access underneath
- The wash basin has raised edges, preventing water from running over the back or down the outer sides
- Manufactured from cultured white marble with a high-polished, pore-free sanitary gel coating
- No overflow
- Can be mounted on height adjustable brackets from the Pressalit PLUS and SELECT ranges
- Easy to clean