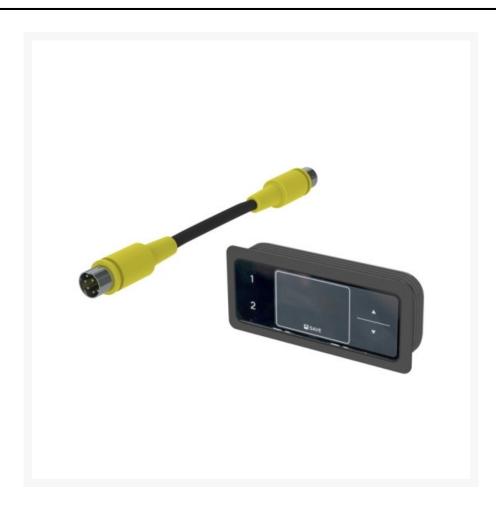

## **Product Images**

The starter set contains programming box and memory adapter.

#### **Technical information:**

- Easy to use
- For use with the Granberg Baselift and Sidelift Series of electric worktop lifts
- For use with the Granberg Centerlift 6490 Height adjustable island lift
- Requires 1 x Memory adaptor cable per worktop lift and Centerlift control box.
- Easy to use digital display allows you to programme the rise and fall height to suit
- Limits the Fall of the worktop and Centerlift
- Limits the Rise of the worktop and Centerlift
- The programmer is removed after setup, allowing for re-use
- Additional memory adapter cables available see Product Code: 61401
- See PDF installation and set-up for more information