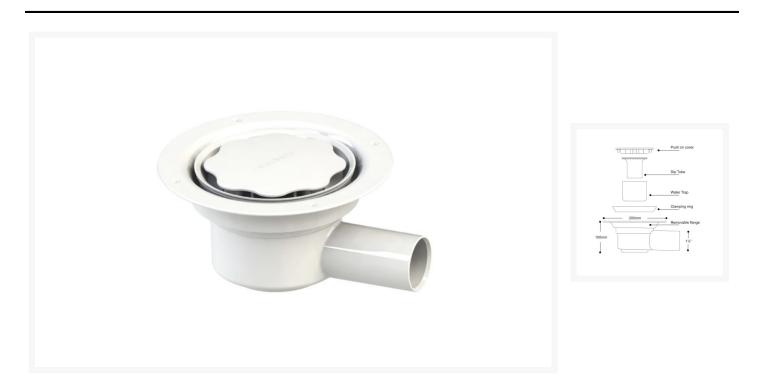

### **Product Images**

## Description

The AKW / Contour CTW01 shower trap is a 2 part, 50mm water seal trapped waste for use with a floor former and sheet flooring.

#### **Key benefits:**

• Bolts together for easy installation

1

- Supplied with clamping ring for use with sheet vinyl flooring
- Removable inner cup for easier cleaning
- Flow rate in excess of 26 litres per minute
- Manufactured in white ABS will withstand wheelchair loadings
- Tested in accordance with EN274-2:2002
- Includes fixing screws

#### Technical details:

- 1½" outlet
- 100mm depth
- Overall diameter: 200mm