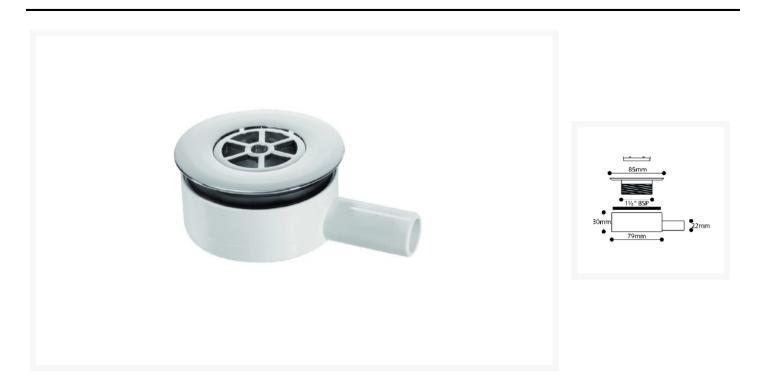

## Description

The McAlpine UPSW-3-22 is a shower waste designed to be used in conjunction with a shower waste pump.

It is compatible with level access or low level shower trays, and features an 85mm chrome plated flange and grid fitting.

#### **Technical details:**

- 30mm depth
- Fits 52mm waste hole
- Includes rubber sealing washer
- Outlet hole required 52mm
- 85mm chrome plated flange
- 22mm plain tail outlet

**Please note:** Limited floor excavation may be required.