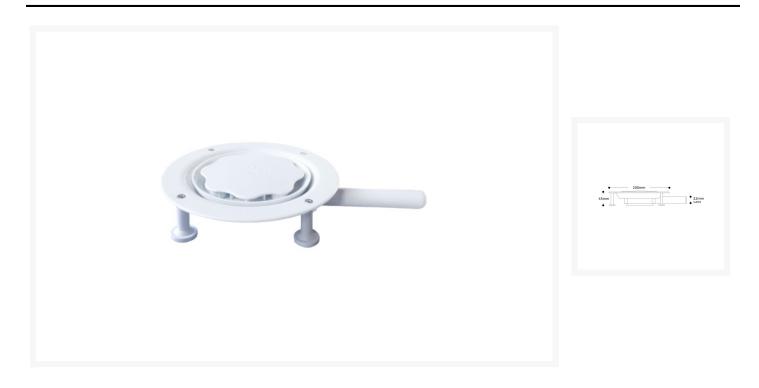

#### **Key benefits:**

- Push on cover plate
- Top access easy to clean
- Includes clamping ring for fitting flexible sheet flooring in wet rooms
- For use when laying a traditional screeded wet floor area
- Manufactured in white ABS will withstand wheelchair loadings
- 200mm overall diameter
- 45mm depth
- 22mm outlet
- Increased outlet length for easier installation

## **Additional Information**

| Manufacturer              | AKW / Contour            |
|---------------------------|--------------------------|
| Configuration             | Pumped Waste             |
| Installation              | Concrete / Screed Floors |
| Application               | Screed Floors            |
| Waste Diameter (mm)       | 200                      |
| Waste Outlet / Depth (mm) | Horizontal               |
| Floor Finish              | Vinyl Sheet Flooring     |
| Grate Material / Finish   | Plastic / White          |