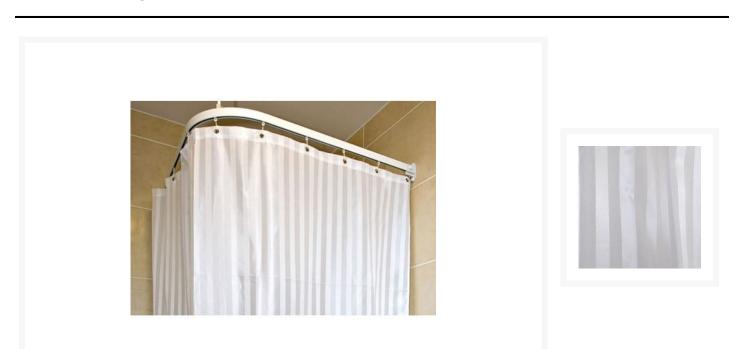

### Description

Contour 4oz white satin striped and weighted polyester shower curtain to suit almost any shower.

By adding weight into the bottom seam of the curtain, this stops it from riding up whilst the shower is in use.

- White satin striped finish
- Weighted to prevent curtain riding up whilst in use
- Includes Biomaster antibacterial protection
- Suitable for almost any shower
- 14x Rust-proof eyelets
- 2130mm width
- 2130mm drop