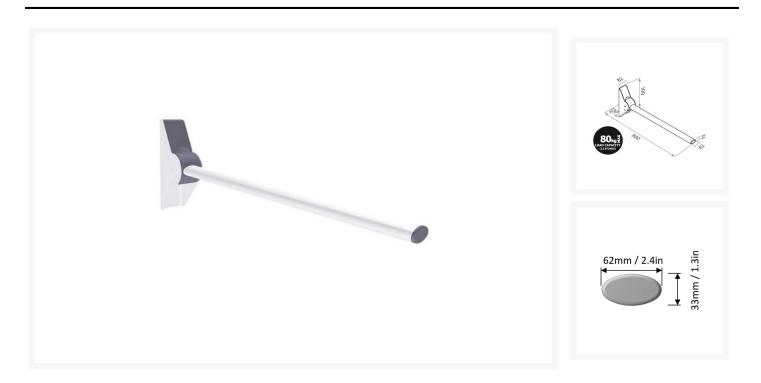

#### **Key benefits:**

- Easy to raise and lower and will stay in the position you leave it in
- Made from aluminium with stainless steel fittings
- Oval shape provides a comfortable grip
- 900mm length longer than standard arms allows support when standing straight, clear of the toilet
- Max. load 80kg (12 stone)
- Concealed fixings
- Doc M compliant

#### **Technical details:**

- Overall length (mm): 900
- Projection offset from the wall when folded (mm): 130
- Oval profile width x height (mm): 62 x 33