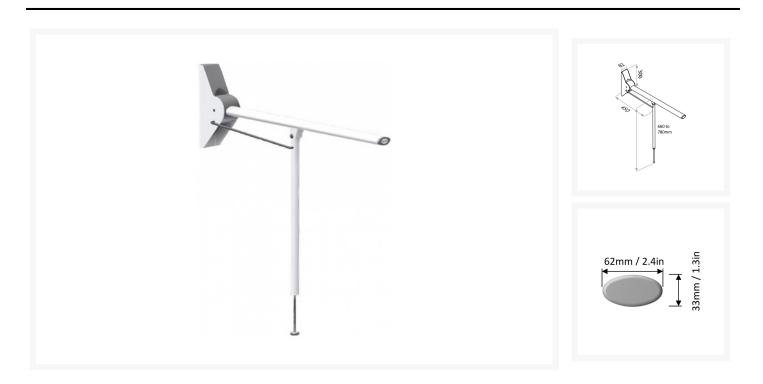

## **Description**

The Ropox Aqualine ergonomic hinged arm support with leg can be mounted by the side of the WC or washbasin to provide a safe way of sitting down and standing.

and the Ropox Aqualine Toilet Roll Holder (Product Code: 40-40910) order separately.

#### **Technical details:**

- Overall length (mm): 900
- Projection offset from the wall when folded (mm): 143
- Oval profile width x height (mm): 62 x 33
- Adjustable support leg by 120mm
- Possible user height (mm): 660 to 780 from floor to top side of arm support