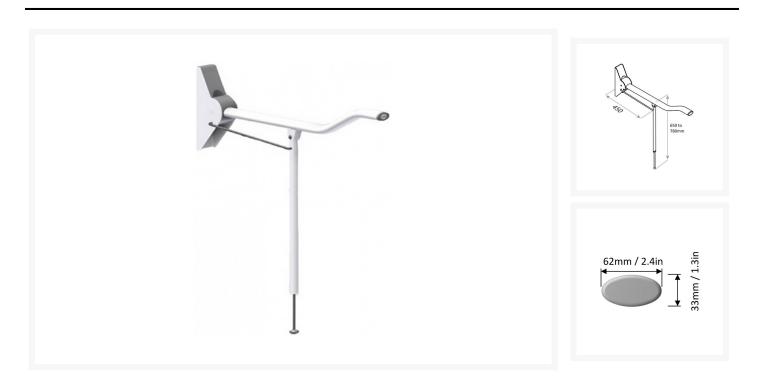

Suitable for use with floor standing toilets and WC pans projecting 750mm from the wall.

#### **Technical details:**

- Overall length (mm): 900
- Projection offset from the wall when folded (mm): 145
- Oval profile width x height (mm): 62 x 33
- Available user height: 650mm to 780mm above floor on the low end and 740mm to 870mm in the (wave) front end
- Adjustable support leg by 120mm