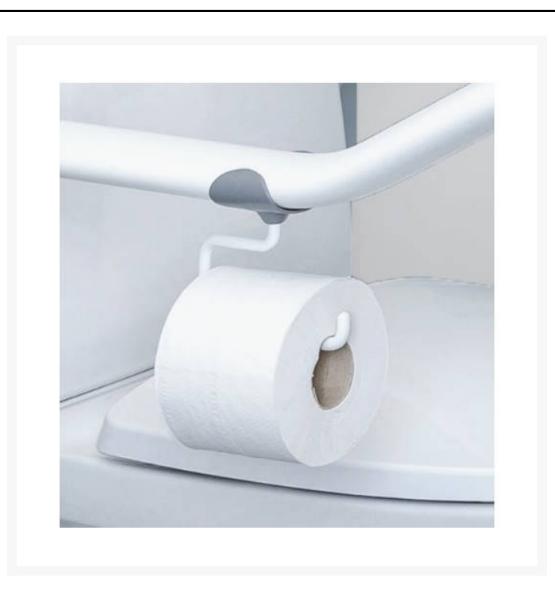

### Description

The Ropox toilet roll holder fixes under the Aqualine support arms.

It can be clicked into position and rotated 90° to suit the user's requirements.

#### Key benefits:

- Clicks into position under the handrail
- Rotates 90° to suit the user
- Ergonomic design
- Compatible with all the Ropox Aqualine support arms with an oval profile
- Manufactured in accordance with the following standard: DS/EN17966-2016