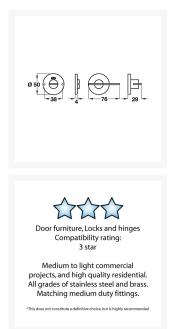

#### **Key benefits:**

- Slimline cover plates 4mm thick
- Concealed fixings
- Rose mounted inside thumb turn paddle 75mm length x 17mm width
- External indicator with emergency release
- Suits doors of up to 44mm thickness
- 65mm length x 5mm square spindle
- Fixings included
- Finished in satin stainless steel