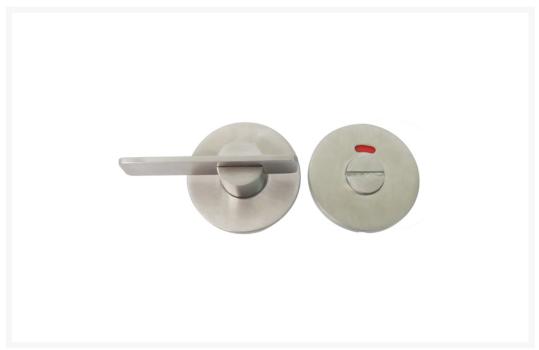

### **Description**

Slimline satin stainless steel toilet door turn and release with a large flat paddle thumb turn and external indicator with emergency door release.

#### **Key benefits:**

- Slimline cover plates 4mm thick
- Concealed fixings
- Rose mounted inside thumb turn paddle 75mm length x 17mm width
- External indicator with emergency release
- Suits doors of up to 44mm thickness
- 65mm length x 5mm square spindle
- Fixings included
- Finished in satin stainless steel