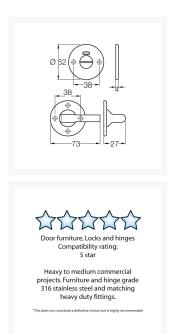

- Concealed fixings
- Rose mounted inside thumb turn bar 60mm length x 10mm dia.
- External indicator with emergency release
- Suits doors of up to 44mm thickness
- 65mm length x 5mm square spindle
- Fixing screws included
- 316 stainless steel Satin finish