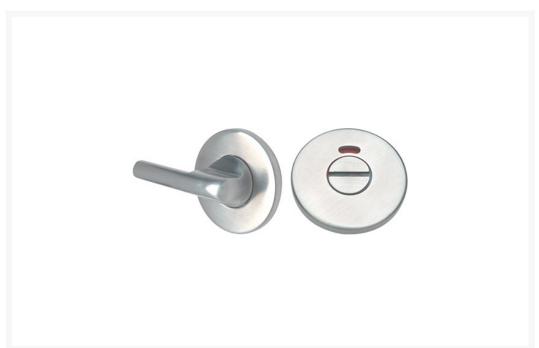

## **Description**

Slimline satin stainless steel toilet door inside turn and release with a large bar for the thumb turn and external indicator with emergency door release.

• Slimline cover plates 4mm thick www.independent4life.co.uk | info@independent4life.co.uk | Tel: 0800 500 3001 | VAT No: 942447711 EORI GB942447711000

- Concealed fixings
- Rose mounted inside thumb turn bar 60mm length x 10mm dia.
- External indicator with emergency release
- Suits doors of up to 44mm thickness
- 65mm length x 5mm square spindle
- Fixing screws included
- 316 stainless steel Satin finish