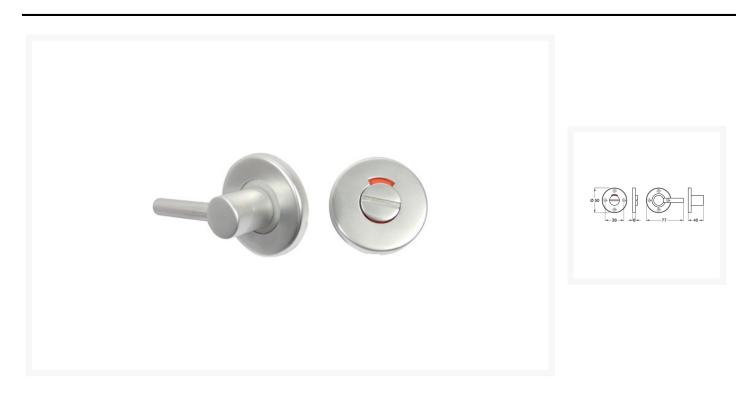

#### Description

Satin Aluminium toilet door turn and release with a shorter bar for the thumb turn and external indicator with emergency door release.

- Cover plates 8mm thick
- Concealed fixings
- Rose mounted inside thumb turn bar 40mm length x 10mm dia.
  www.independent4life.co.uk | info@independent4life.co.uk | Tel: 0800 500 3001 | VAT No: 942447711

- External indicator with emergency release
- To suit doors between 35-44mm thickness
- 100mm length x 5mm square spindle
- Fixings screws included
- Aluminium construction Satin finish