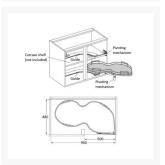

### **Technical details:**

- Suitable for cabinet external width (mm): 1000
- Suitable for cabinet internal width (mm): 960
- Door width (mm): 500
- Built-in depth (mm): 480
- Installed height (mm): 150 per shelf
- Carrying capacity (kg): 20 per shelf, evenly distributed
- 1x guide fixes to carcase shelf and 1x guide to base of cabinet, the pivoting mechanisms fix to the carcase sides
- Right handed

### Please note:

• The top carcase shelf must be installed in cabinet (not included)