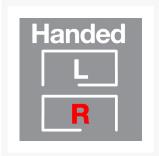

With a maximum load of 20kg (evenly distributed), each tray has a clean white finish with polished chrome plated wire rails.

This is the right hand version of the unit, please check your handing prior to ordering.

### **Technical details:**

- Suitable for cabinet external width (mm): 1000
- Suitable for cabinet internal width (mm): 960
- Door width (mm): 500
- Built-in depth (mm): 480
- Installed height (mm): 150 per shelf
- Carrying capacity (kg): 20 per shelf, evenly distributed
- 1x guide fixes to carcase shelf and 1x guide to base of cabinet, the pivoting mechanisms fix to the carcase sides
- Right handed