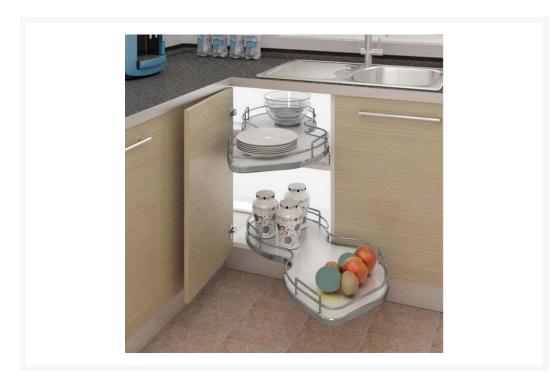

# **Description**

The Nuvola by Hafele is a pull-out corner storage unit with two independently operating shelves.

Suitable for 1000mm wide kitchen base units, the system is ideal of retro-fitting into existing furniture.

With a maximum load of 20kg (evenly distributed), each tray has a clean white finish with polished chrome plated wire rails.

This is the right hand version of the unit, please check your handing prior to ordering.

### Set includes:

- 2x White melamine wooden trays with polished chrome plated round wire sides
- 2x White plastic guides
- 2x Pivoting mechanism
- Fixing materials
- Fitting instructions