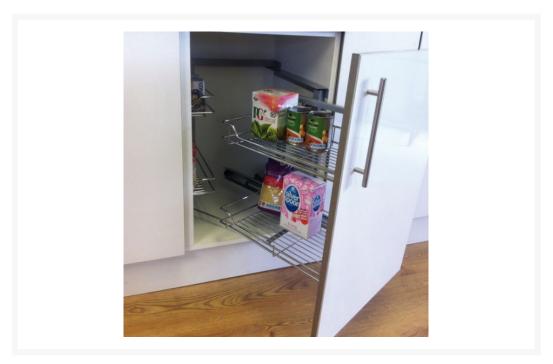

## **Description**

This clever storage mechanism can be retro fitted to corner and straight kitchen base units of 1000mm width.

On opening the cabinet, the mechanism swings out to allow access to all the contents of the cabinet.

#### Set includes:

- 1x Rear hanging frame and base mounting track
- 1x Door hanging frame and base mounting track
- 1x Door frame
- Door panel hanging plates
- 3 way adjustable and soft close mechanism
- 2x Rear storage baskets silver painted steel
- 2x Front storage baskets silver painted steel
- Fixing materials
- Fitting instructions

#### **Technical details:**

- Side mounting
- For cabinet widths of (mm): 1000
- Internal cabinet height (mm): 530
- Internal cabinet depth (mm): 490
- For door width (mm): 500\600
- Max. load bearing capacity:
- - Front basket: Max. 4.5kg per basket
- - Rear basket: Max. 5kg per basket
- Right handed