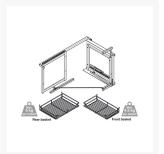

#### Set includes:

- 1x Rear hanging frame and base mounting track
- 1x Door hanging frame and base mounting track
- 1x Door frame
- Door panel hanging plates
- 3 way adjustable and soft close mechanism
- 2x Rear storage baskets silver painted steel
- 2x Front storage baskets silver painted steel
- Fixing materials
- Fitting instructions

#### **Technical details:**

- Side mounting
- For cabinet widths of (mm): 1000
- Internal cabinet height (mm): 530
- Internal cabinet depth (mm): 490
- For door width (mm): 500\600
- Max. load bearing capacity:
- - Front basket: Max. 4.5kg per basket
- - Rear basket: Max. 5kg per basket
- Right handed